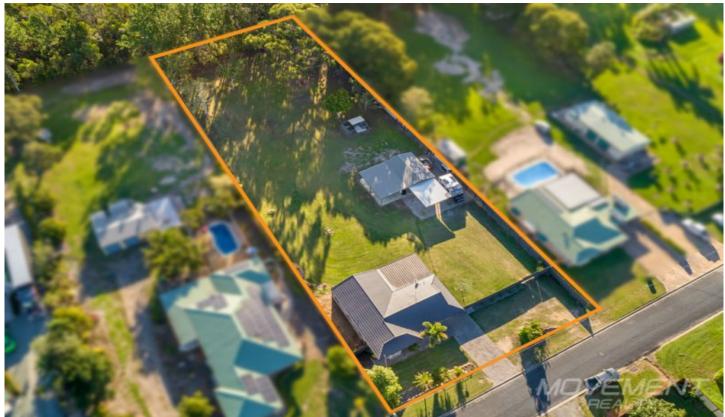

## 32 - 34 Lever Court Ningi QLD

ADAM CINI / Movement Realty are proud to present this fantastic new listing

This newly renovated four-bedroom home is located in the quite leafy suburb of Ningi, situated on a large 3255sqm block of land, with beautiful bushlands at the boundary of the property. Ningi is the perfect location for the growing family that wants to escape the hustle and bustle of city living. The large block has so much potential, there is more than ample space to put in a pool, store your caravan or campervan. The property is fully fenced and has a large shed with outdoor entertaining area, perfect for relaxing with guests or having family barbeques. There is no shortage of things to do around Ningi, there are waterways to explore, beaches to visit and good restaurant's close by.