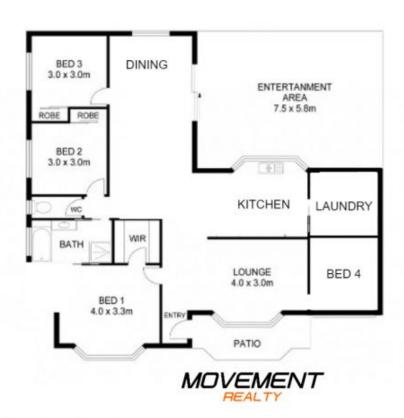

## 32 - 34 Lever Court Ningi QLD

ADAM CINI / Movement Realty are proud to present this fantastic new listing

This newly renovated four-bedroom home is located in the quite leafy suburb of Ningi, situated on a large 3255sqm block of land, with beautiful bushlands at the boundary of the property. Ningi is the perfect location for the growing family that wants to escape the hustle and bustle of city living. The large block has so much potential, there is more than ample space to put in a pool, store your caravan or campervan. The property is fully fenced and has a large shed with outdoor entertaining area, perfect for relaxing with guests or having family barbeques. There is no shortage of things to do around Ningi, there are waterways to explore, beaches to visit and good restaurant's close by.