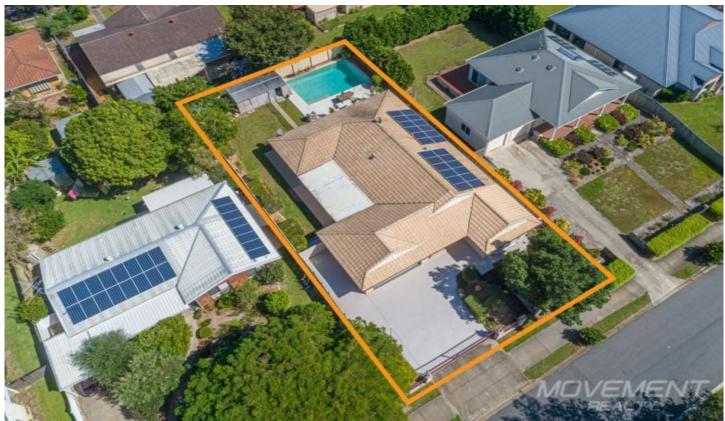

## 30 Norfolk Esplanade Caboolture South QLD

ADAM CINI / Movement Realty are proud to present this fantastic new listing

30 Norfolk Esplanade, Caboolture South

Located in the quiet leafy suburb of Caboolture South, this large 4 bedroom home is unique and perfect for a large family, it even is wheelchair friendly for those with this need.

Nestled directly across the road from the banks of the Caboolture River, your free time can be spent fishing, kayaking or exploring nature. Situated close to sporting venues, shopping centres, cinemas and schools, this is the perfect family location.

This well presented home is ready for you to move in and start making your own memories. The large open plan

4 📭 2 ⋤ 2 😭

Land Size: 800 sqm

View: https://www.movementrealty.com.au/sale/ql

d/redcliffe-bribie-caboolture/caboolture-sout