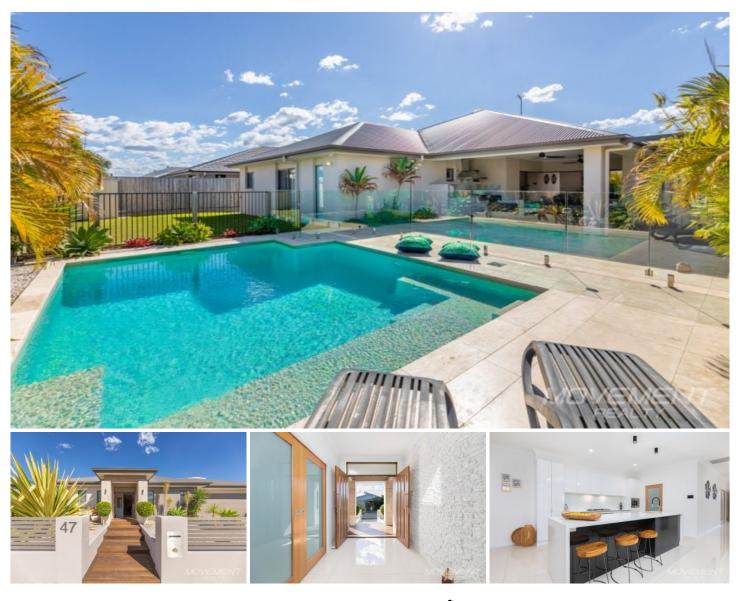

## 47 Bedarra Crescent Burpengary East QLD

SOLD By ADAM CINI / Movement Realty

If you are wanting an appraisal or thinking of selling your home contact us today. 0448 234 786 adam@movementrealty.com.au

5 🛤 3 🏪 2 🚘

Price Building Size : 320 sqm Land Size View

- : \$740,000

: 677 sqm

Adam Cini 0754958001 47 Bedarra Crescent

Floor plans are for illustrative and marketing purposes only. Whilst every attempt has been made to ensure their accuracy, all measurements, positioning, fixtures, fittings and any other data shown are approximate. Leading Shots makes no guarantee, warrantly or representation as to the accuracy or completeness of this plan and any prospective buyer should conduct their own independent investigation prior to purchasing.