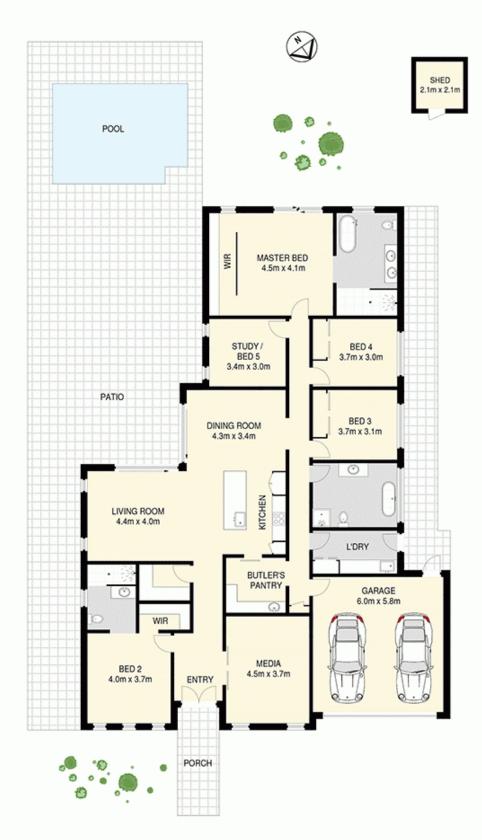

Price Building Size : 320 sqm Land Size View

- : \$740,000

: 677 sqm

Adam Cini 0754958001 47 Bedarra Crescent

Floor plans are for illustrative and marketing purposes only. Whilst every attempt has been made to ensure their accuracy, all measurements, positioning, fixtures, fittings and any other data shown are approximate. Leading Shots makes no guarantee, warrantly or representation as to the accuracy or completeness of this plan and any prospective buyer should conduct their own independent investigation prior to purchasing.