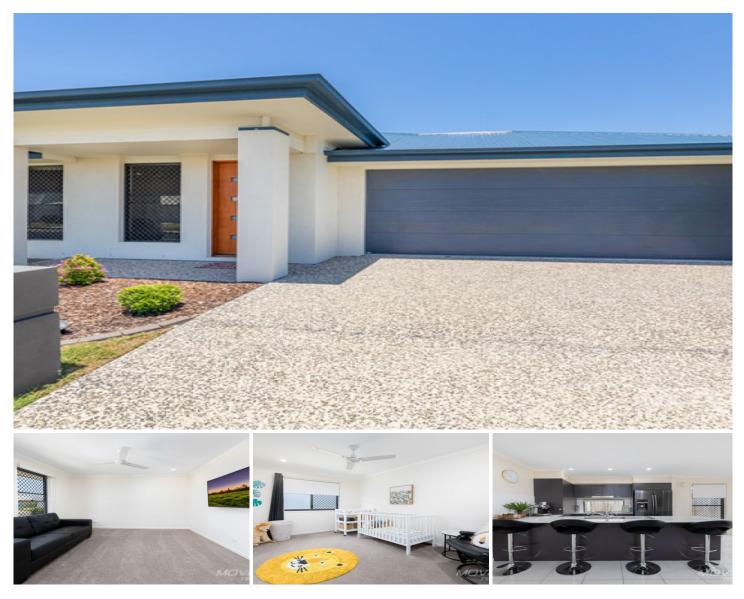

## 14 Milman Street Burpengary East QLD

This immaculate home is set on a 448sqm block with plenty of room for the kids and family pet to run free. You will live just a short walk from the local park while a host of schools and shops are all just a 10-minute drive away.

Features -

- Throughout the property -
- \* Single side access
- \* Fully fenced
- \* Gas hot water
- \* Double lockup garage
- \* Linen cupboard
- \* Reticulated natural gas
- Kitchen, Dining & Living -
- \* 20mm Stone benchtops