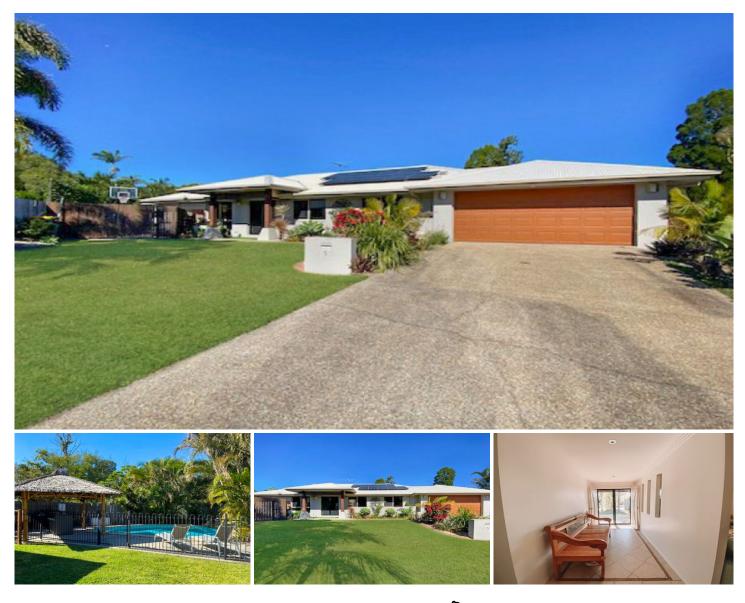

## **5 Sellens Court Ningi QLD**

If you are looking for a large spacious home big enough for all the family with a pool then you are in luck. Situated on a massive 683m2 block this property will tick all the boxes with plenty of space, double side access to one side and single roller door access to the backyard on the other side.

As you walk through the large double door entrance you a greeted with a separate kids retreat and an Open plan Lounge and Dining. The kitchen is complete with electric cooktop, Dishwasher and Stainless steel oven.

Featuring an extra large Master bedroom suite with air conditioning, a walk in robe and ensuite with large double shower and his and her vanity. Bedroom 2 has a built in wardrobe and ceiling fan and Bedrooms 3 and 4 have a large triple sliding built in wardrobe and ceiling fan.

## 4 🛤 2 🚰 4 🚘

- Land Size : 683 sqm
- View : https://www.movementrealty.com.au/lease/q Id/redcliffe-bribie-caboolture/ningi/residential /house/6483740