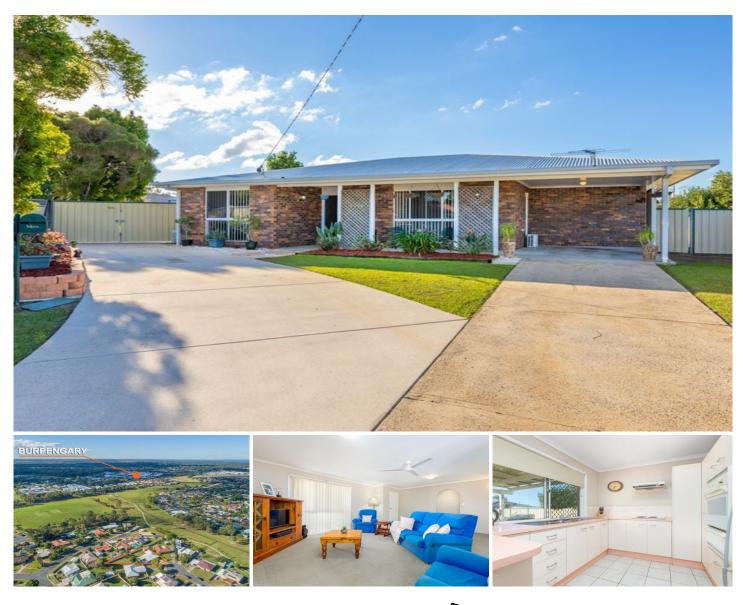

## **16 Chopin Court BURPENGARY QLD**

Centrally located with a huge backyard and a spacious floorplan, this home is the epitome of relaxed family living.

The large 1097sqm lot provides a sprawling, fully-fenced yard for the kids to enjoy. There is a covered alfresco with views over the yard, plus an extra double carport ready to store your caravan or trailer.

Theres plenty of room to add a pool or extend the home if you need more space, while a granny flat would be perfect for accommodating extended family (STCA). A single garage under the main roofline, plus a large driveway ensures theres plenty of parking space.

Inside, light-filled living awaits with a large lounge room, an open-plan kitchen and a dining area on offer. There are four good-sized bedrooms and two bathrooms, one