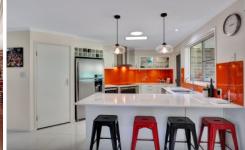

The generous layout offers three bedrooms and two bathrooms plus multiple living areas. For those who love to cook, the kitchen boasts 20mm stone benchtops, a 900mm oven and an open plan providing views over the living and dining area. There's also a formal lounge while the list of extra