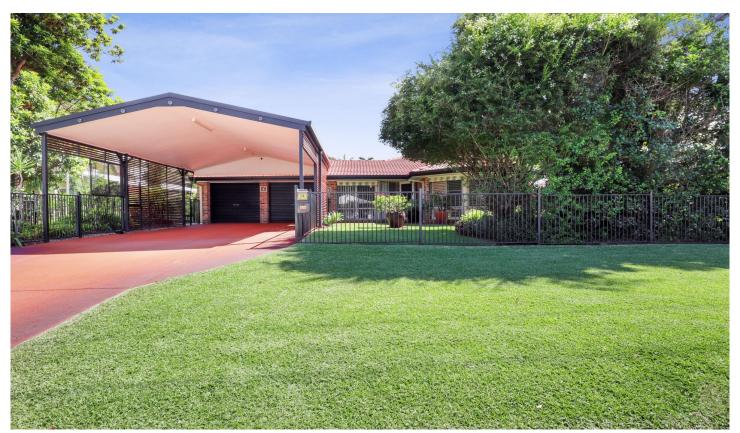

## 14 Sandpiper Street Beachmere QLD

Nestled amongst picture-perfect gardens and only a short walk from everything you could ever need is this idyllic family home. You will feel at ease from the moment you arrive thanks to the light-filled interior that connects effortlessly to the covered outdoor entertaining areas and private backyard with a saltwater pool.

The generous layout offers three bedrooms and two bathrooms plus multiple living areas. For those who love to cook, the kitchen boasts 20mm stone benchtops, a 900mm oven and an open plan providing views over the living and dining area. There's also a formal lounge while the list of extra

features includes air-conditioning, ceiling fans, large format tiles and an expansive, covered entertainer's deck.

3 🕮 2 🟪 6 🚍

**Price** : \$ 731,000 **Land Size** : 918 sqm

View: https://www.movementrealty.com.au/sale/ql