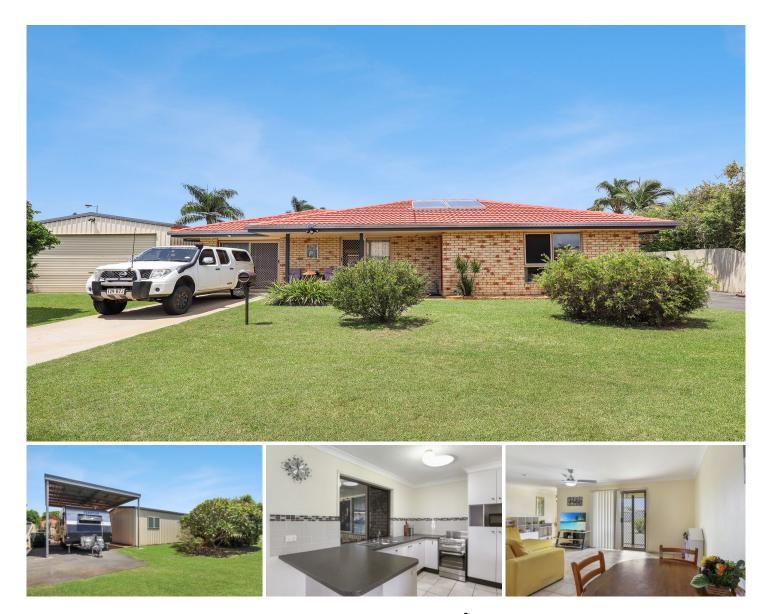

## 2 Siska Court Beachmere QLD

Indulge in all the space and comfort you need with this spacious beachside home. Three bedrooms and a two-way bathroom offer ample room for everyone while multiple living spaces ensure the flexibility modern buyers need.

This wonderful home is set on a 584sqm block in a quiet cul-de-sac, a brand new spa and a 6x7m shed for the DIY enthusiast. A caravan port is ready for your pride and joy and you can entertain in style on the alfresco. Extra features include a standalone craft room, a 3,000 rainwater tank, bore water, solar hot water and solar power, just to name a few.

This is your chance to enjoy complete convenience with everything you could need at your fingertips. The local shops and hospital are 15 minutes away and you can walk to the waterfront with the local pub, supermarket and