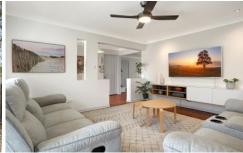

A new ceiling fan and smart split system air-conditioning are on offer in the dining room and there's also a separate lounge room and a covered patio with an epoxy floor.

The bedrooms are all generous and have built-in robes including the newly air-conditioned master with vinyl plank flooring. The list of extra features includes insulation