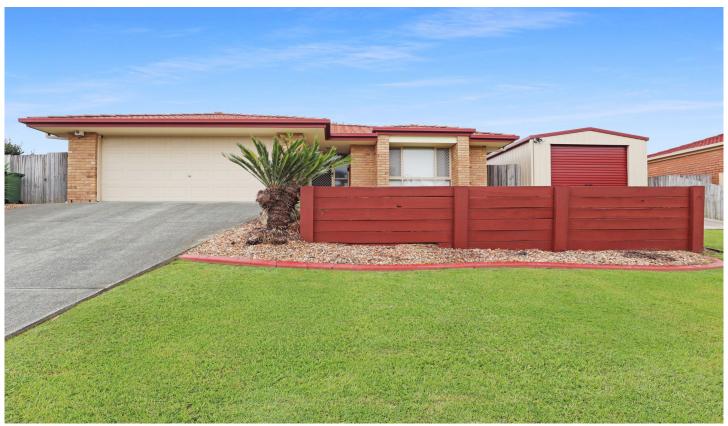

A new ceiling fan and smart split system air-conditioning are on offer in the dining room and there's also a separate lounge room and a covered patio with an epoxy floor.

The bedrooms are all generous and have built-in robes including the newly air-conditioned master with vinyl plank flooring. The list of extra features includes insulation