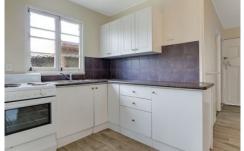

Inside, the layout is light-filled and inviting with three bedrooms, one bathroom and generous living spaces. You can kick back and relax with loved ones in the lounge and dining room or move into the well-equipped kitchen and cook up a storm. There are sweeping benchtops and a tiled backsplash along with ample storage and a freestanding cooktop and oven.