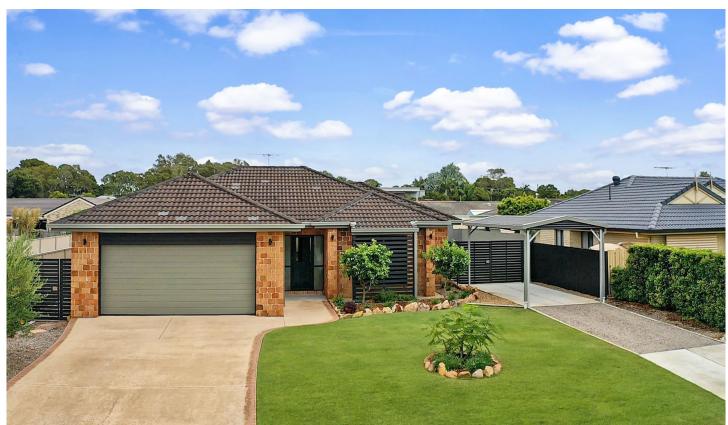

## 17 Apollo Crescent Beachmere QLD

This property is impressive, seriously presented beautifully both inside and out.

Nothing to do here just move in. Four bedrooms and two bathrooms, not far from the beach, and a man made lake just across the road. Freshly painted throughout, new oven, new rangehood, new fans internal and external, brand new security screens, air-conditioning in the living area and master bedroom. Spacious bathroom with deep bath.

Built in robes for the bedrooms and walk in robe for master with ensuite. Well designed kitchen with large pantry cupboard and appealing to the eye. Patio flows from the dining area with stacked sliding doors to open the space up, with the stacked screens for that option too, giving that indoor meets the outdoor entertaining area. Solar hot water, tiled roof repointed, low maintenance block. Carport plus a 6x6 insulated and powered shed, side access,

4 🕒 2 🔓 4 🗬

**Price**: \$ 706,000

View: https://www.movementrealty.com.au/sale/qld/red cliffe-bribie-caboolture/beachmere/residential/ho

use/6877468

Selena Turner / Noonan 0438 435 712