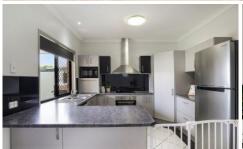

Built in robes for the bedrooms and walk in robe for master with ensuite. Well designed kitchen with large pantry cupboard and appealing to the eye. Patio flows from the dining area with stacked sliding doors to open the space up, with the stacked screens for that option too, giving that indoor meets the outdoor entertaining area. Solar hot water, tiled roof repointed, low maintenance block. Carport plus a 6x6 insulated and powered shed, side access,