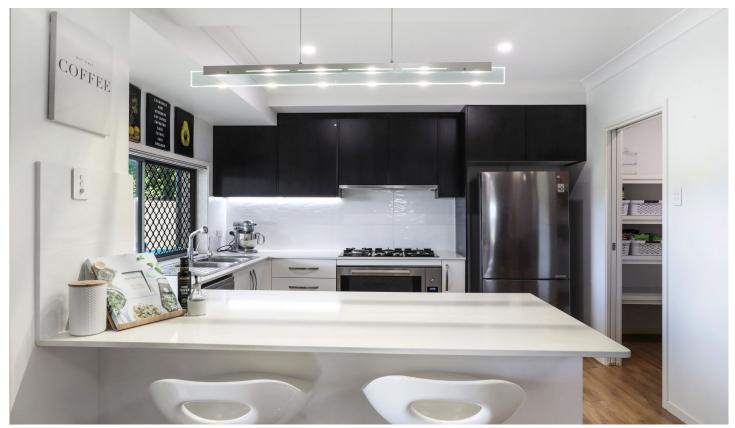

Entertaining will be a dream thanks to the stylish kitchen with gas cooking, marble benchtops, a walk-in pantry and bench seating. From here, you can move outside to the large patio that takes in the views of the lush paddock behind the property where native birds and kangaroos often visit.