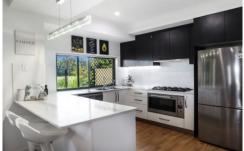

Entertaining will be a dream thanks to the stylish kitchen with gas cooking, marble benchtops, a walk-in pantry and bench seating. From here, you can move outside to the large patio that takes in the views of the lush paddock behind the property where native birds and kangaroos often visit.