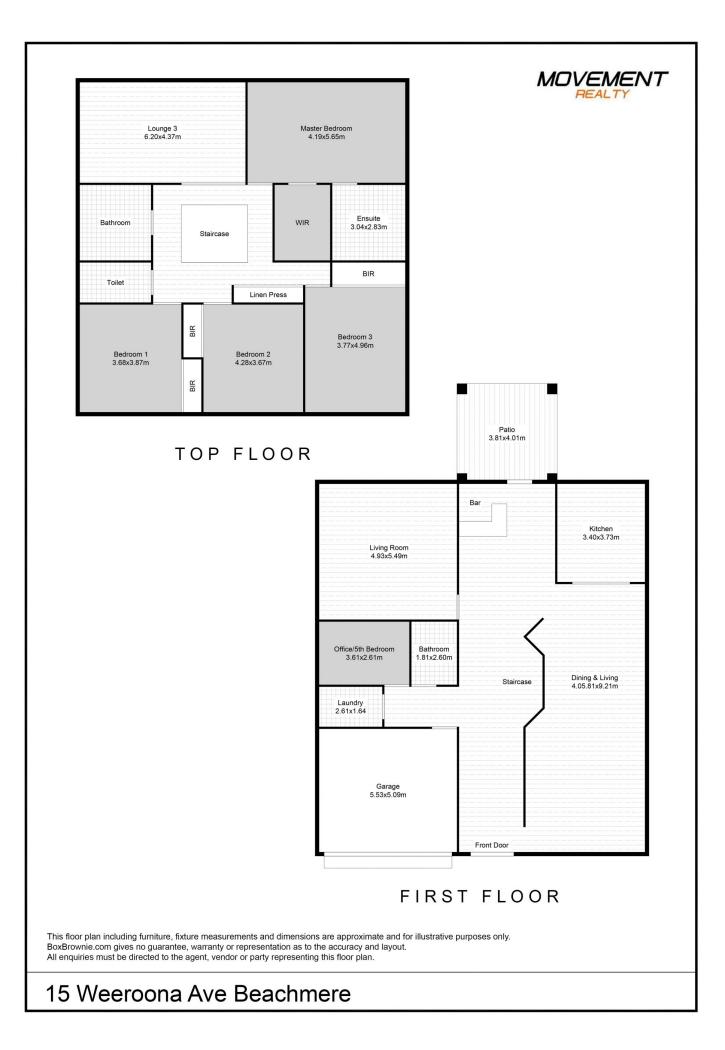

## 15 Weeroona Avenue Beachmere QLD

This is your chance to secure a grand and luxurious family home right in the heart of Beachmere. This spectacular 307sqm residence exudes contemporary elegance and style with five bedrooms, three bathrooms and a selection of sumptuous living spaces to choose from.

Double entry doors open to reveal a light-filled two-storey layout with the main floor offering a lounge and dining room plus an open-plan family room and a gourmet kitchen. From here, you can make your way outside to the covered alfresco and entertain guests as the kids explore the private backyard.

Yet another living space is perched on the upper level while all the bedrooms are expansive including the air-conditioned master with a walk-in robe and ensuite. Bedroom five is ideal for use as an office, for those who