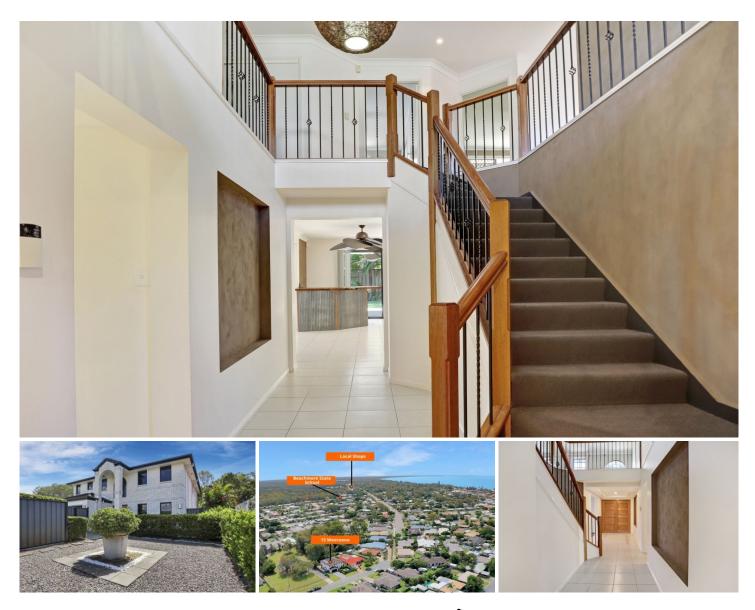

## 15 Weeroona Avenue Beachmere QLD

This is your chance to secure a grand and luxurious family home right in the heart of Beachmere. This spectacular 307sqm residence exudes contemporary elegance and style with five bedrooms, three bathrooms and a selection of sumptuous living spaces to choose from.

Double entry doors open to reveal a light-filled two-storey layout with the main floor offering a lounge and dining room plus an open-plan family room and a gourmet kitchen. From here, you can make your way outside to the covered alfresco and entertain guests as the kids explore the private backyard.

Yet another living space is perched on the upper level while all the bedrooms are expansive including the air-conditioned master with a walk-in robe and ensuite. Bedroom five is ideal for use as an office, for those who