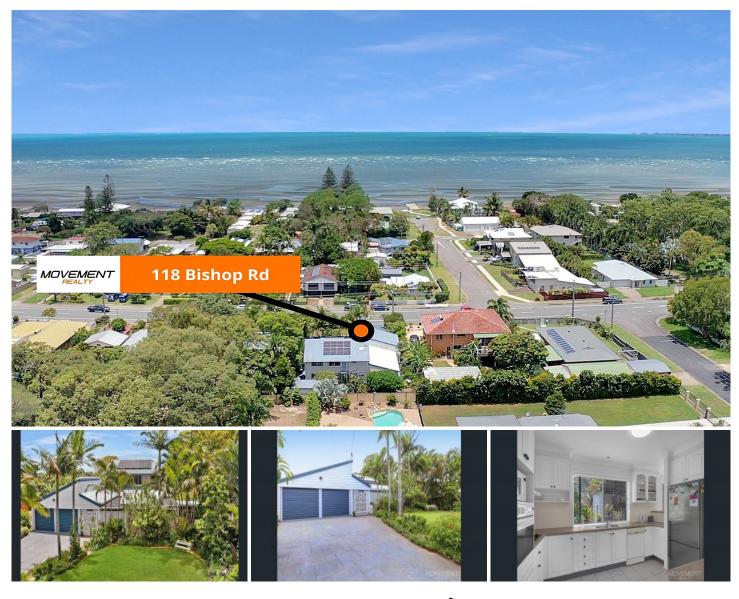

## 118 Bishop Road Beachmere QLD

Sizable home in a convenient location, it features 4 bedrooms all with ceiling fans, 3 bathrooms, 2 living areas, solar to cut down the power bills, huge outdoor entertaining space, perfect for a family looking to secure a beautiful property close to the water. It has stunning gardens and is on a private block. Double lock up garage with a powered shed out the back of the home and solar to reduce the power bills.

## 4 🛤 3 🚔 2 😭

- Land Size : 809 sqm
- View : https://www.movementrealty.com.au/lease/q Id/redcliffe-bribie-caboolture/beachmere/resi dential/house/7158820