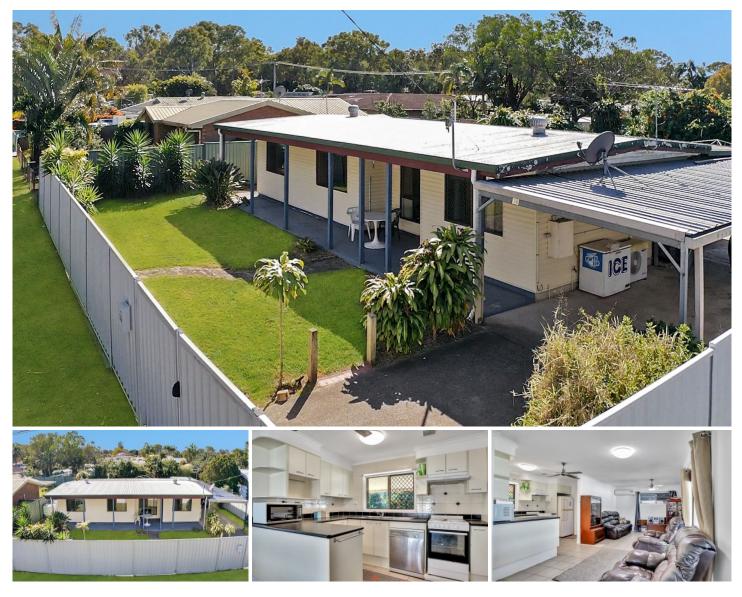

## **36 Patrick Street Beachmere QLD**

## Check out this little beauty!!

Don't miss out on this great opportunity, call today for an inspection!

This neat and tidy 2 bedroom home is perfect for the family, investor or first home buyer. The home is situated on a large 610m2 block with side access for the boat or trailer with a large outdoor entertaining area out the back. There is a tandem carport for the cars, a water tank and a lockable colourbond fence, providing privacy and security. There is a separate laundry and kitchen with a electric oven. There is plenty of space in the living and dining area for the family to enjoy. There is a separate toilet and a second toilet in the bathroom.

Currently tenanted on a 11 month lease at \$350 per week with a great tenant that would love to stay.

| 2 🍋 | 1 🚔 | 2 🚘 |
|-----|-----|-----|
|-----|-----|-----|

View

| Price    | :\$470,000 |
|----------|------------|
| and Siza | • 622 agm  |