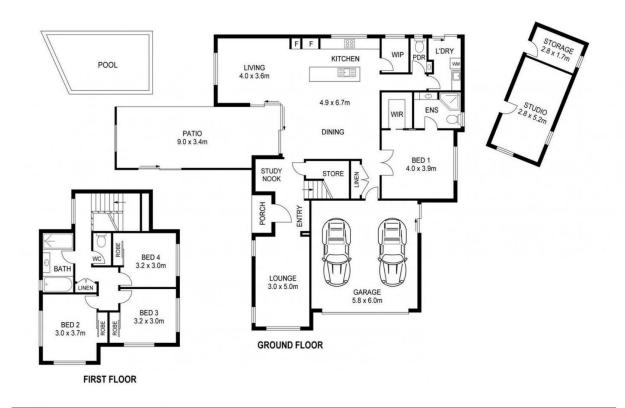

## 7 Gwyn Court Beachmere QLD

Welcome to an opportunity for prestigious living in the charming beach town of Beachmere! Nestled within the sought-after Parklands Estate, this Beautiful Home is ready to capture your heart. With impeccable design, and enviable location, this home is a true gem that awaits its next discerning owner.

Step into a world of resort like home and comfort as you explore this four-bedroom, two-bathroom home. Designed with a meticulous eye for detail, this residence promises refined living. The heart of the home is a designer kitchen complete with a walk-in pantry, making cooking and entertaining a breeze there's the salt water pool to cool off in on the warmer days. The expansive living area seamlessly connects to a covered alfresco dining space - an idyllic setting to relish balmy Queensland evenings.