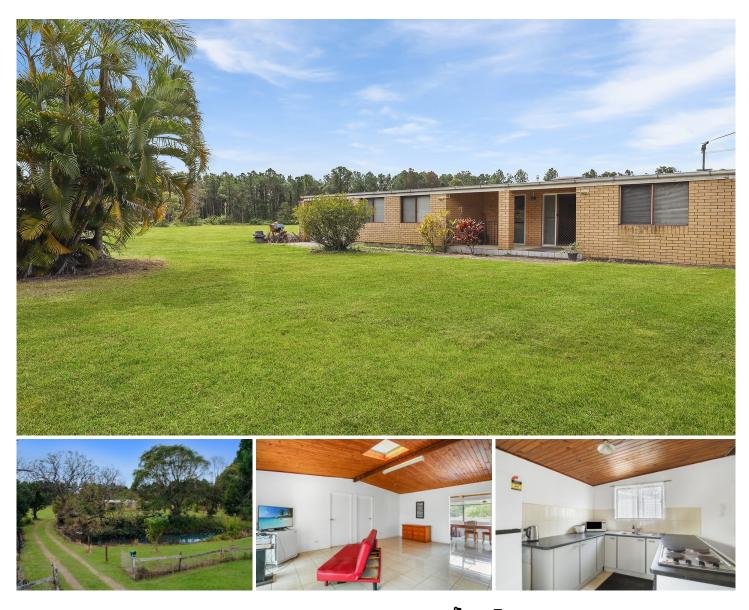

## 35 Murray Court Beachmere QLD

This is a great opportunity for those who are looking for a peaceful and quiet lifestyle. Located in a cul de sac, this home is just minutes away from the coastal town of Beachmere. The property features a dam, fruit trees, and ample space inside, including two bedrooms, a kitchen, bathroom, storage area, separate lounge and dining. There is also potential to add another bedroom to this already spacious home. For those who love the outdoors, this property also includes a tandem carport and access to beautiful nature preserves. The property is on a 22.0000 litre tank for water supply.

If you have horses this is the perfect location, you are able to ride your horses to the local horse beach from here.

There is plenty of nearby bush riding and horse clubs within a short horse float trip. There is also, nearby boat ramps for those who are avid fisherman. This is a rare opportunity to own acreage just minutes from the Main