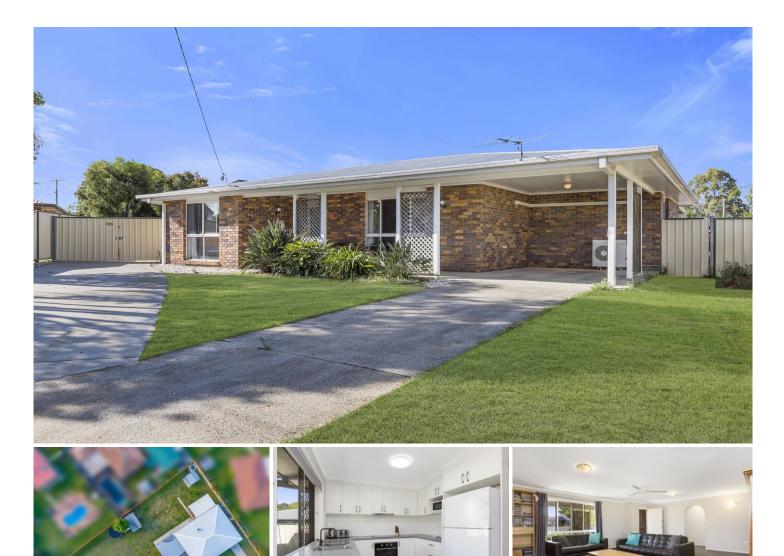

Adam Cini / Movement Realty is proud to present 16 Chopin Court Burpengary, this picturesque family home is set on a sprawling 1097sqm fully fenced yard. Close to schools, shops, parks and plenty of space for the family to enjoy.

Step into this well-designed layout with a large light-filled lounge room and open plan living/ dining / kitchen area. Cook up a storm in the spacious kitchen with an electric stove top and stainless-steel oven overlooking the large back yard with covered alfresco area.

There are four well-sized bedrooms all carpeted and two bathrooms, one of which has been renovated.

Let the kids run wild in the spacious fully fenced back yard with plenty of room to expand the property by putting in a