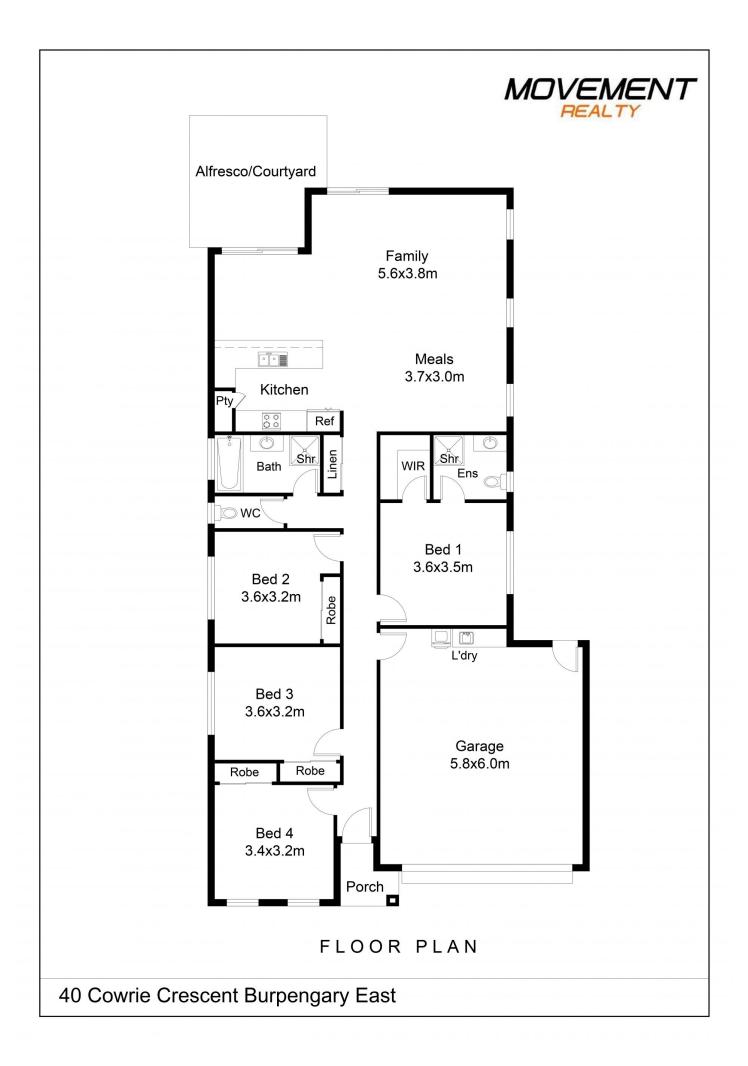

Inside, you'll find plenty of living space, with an open plan kitchen and living/dining area that is perfect for families or those who love to entertain. The main bedroom features a walk in robe, while the ensuite has a walk-in shower.

This home is ideal for those who love spending time outdoors, with a generous and private outdoor area that features both single and double gate access. You'll appreciate the added security of screened windows and doors, as well as the lush landscaping that surrounds the property. There's even room for your cars with an attached