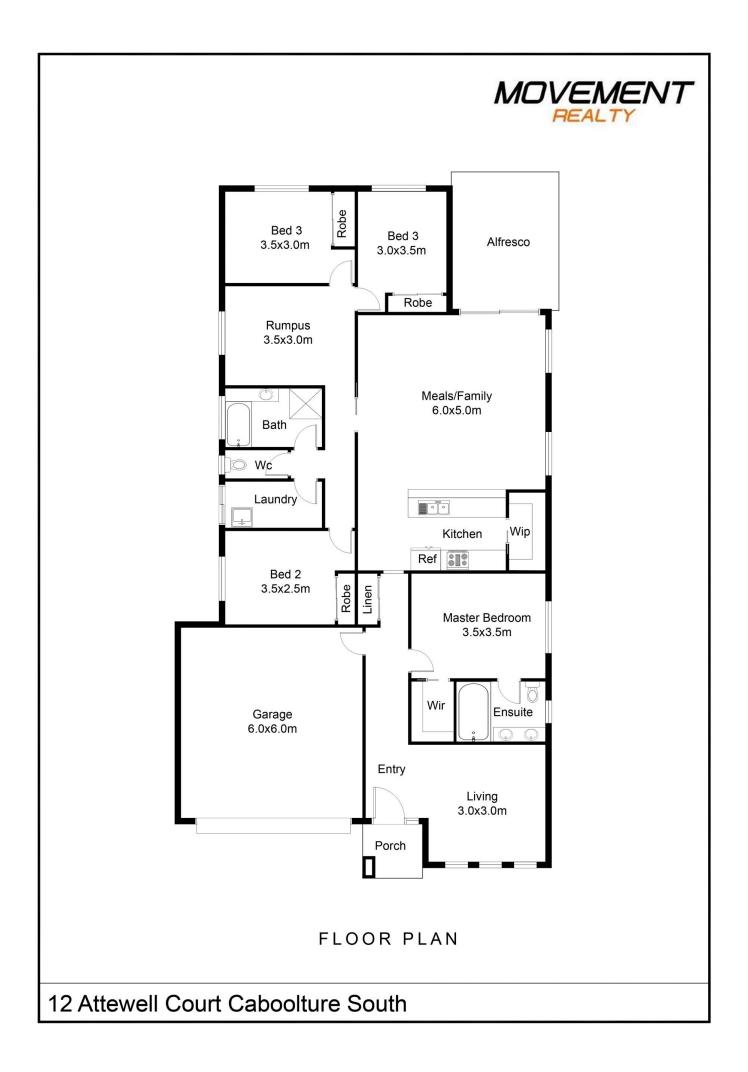

## 12 Attewell Court Caboolture South QLD

Movement Realty is proud to present 12 Attewell Court Caboolture.

If you are searching for a home with plenty of space look no further, with three living areas there is room for every family member to have their own downtime and relax. The home flows perfectly from front to back, the open plan kitchen with stone benchtops and plenty of space which will make cooking for friends and family a breeze.

As you step outside you will enjoy the outdoor entertaining area which looks out to spacious yard where you can style your own garden or let the kids play in the sun.

With the benefits of solar, side access and the perfect location which is positioned close to shops, schools, transport this really is the perfect home you don't want to miss out on.

4 🗀 2 📛 2 🖨

Price : \$ 670,000 Building Size : 235 sqm Land Size : 480 sqm

Land Size : 480 sqm View : https://www.mo

: https://www.movementrealty.com.au/sal e/qld/redcliffe-bribie-caboolture/cabooltu re-south/residential/house/7249789