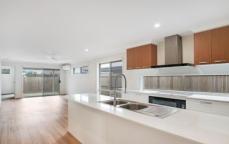

## **INSIDE**

Modern kitchen features stone benchtops, butler's pantry & electric cooktop

Lounge room with air-conditioning and access to the patio area

Main Bedroom -Walk in robe & Ensuite

Bed 2 and 3 both carpeted with fans and built-in robes