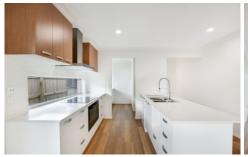

## **INSIDE**

Modern kitchen features stone benchtops, butler's pantry & electric cooktop

Lounge room with air-conditioning and access to the patio area

Main Bedroom -Walk in robe & Ensuite

Bed 2 and 3 both carpeted with fans and built-in robes