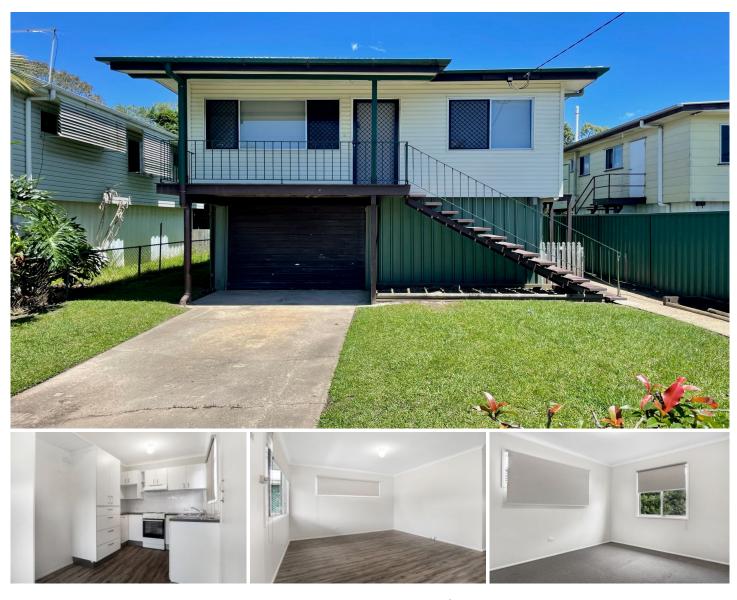

## 50 Moon Street Caboolture South QLD

This 3 bedroom, 1 bathroom home is conveniently located close to schools, shops and transport, this home has everything you need. Plus, it comes with a 2 car garage and a big backyard - perfect for kids and pets. Ready to rent now!

## Features:

- 3 Bedroom, 1 Bathroom, 2 Car 433m2 block
- Fully Fenced
- Large Yard
- Caboolture Hospital 3.5km
- Morayfield Shopping Centre 1.5km
- Caboolture State School 3.1km
- Caboolture State High School 1.7km
- Morayfield State School 2.5km
- Morayfield State High School 2.6km