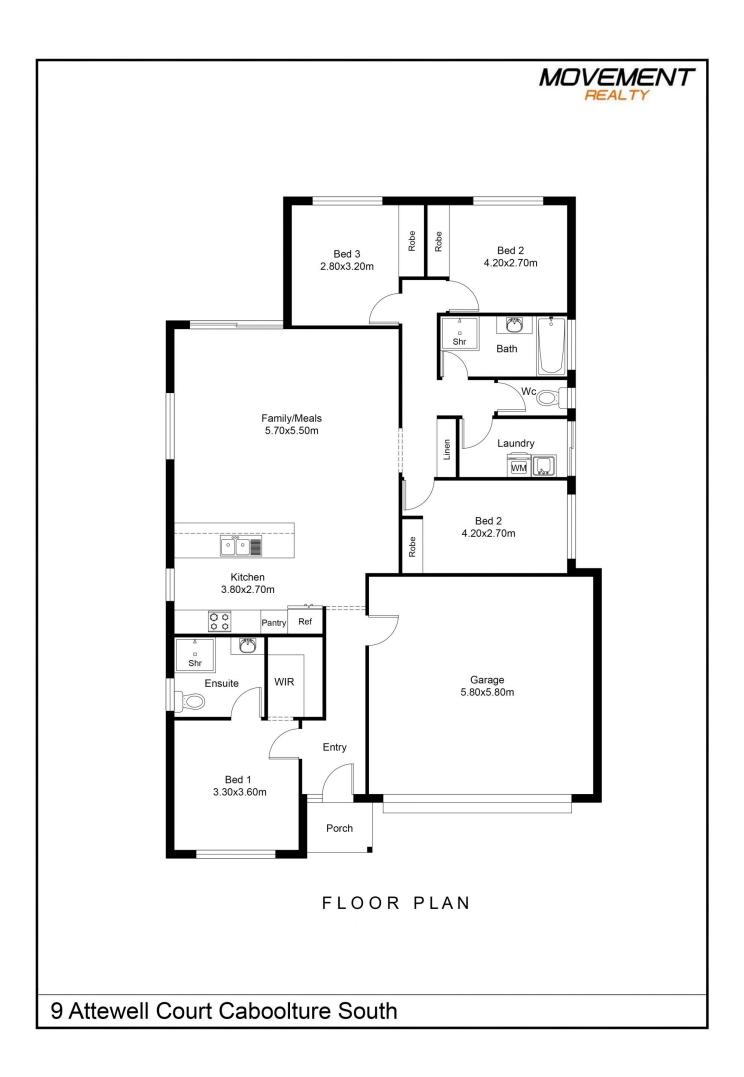

Modern and well-planned design, its perfect for the growing family, first home buyers or investors. With a spacious and air-conditioned kitchen, dining and living area, family time will be comfortable. Four good sized bedrooms, two bathrooms and brilliant outdoor area for entertaining. Neutral colour scheme throughout.

## 4 🛤 2 🚔 2 🚔

View

| Price     | : \$ 595,000 |
|-----------|--------------|
| Land Size | • 426 sam    |

: https://www.movementrealty.com.au/sale/ql d/redcliffe-bribie-caboolture/caboolture-sout h/residential/house/7286779