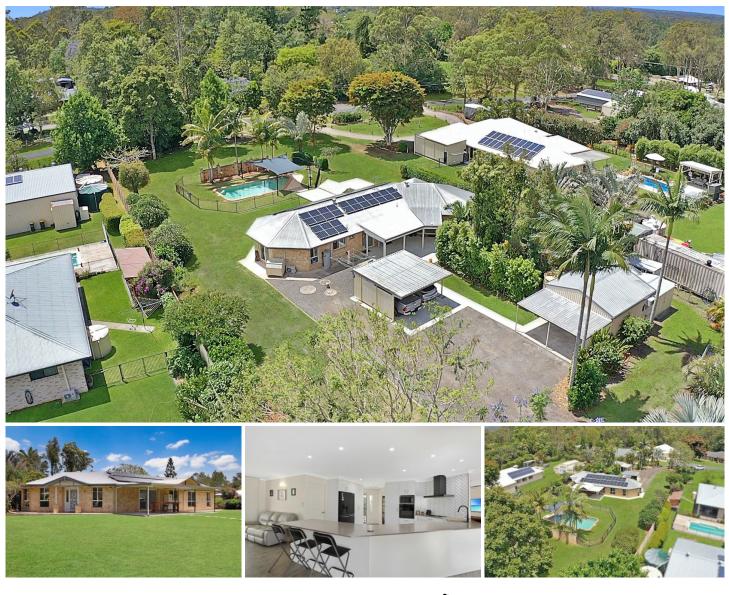

## 7 Sherlock Court Elimbah QLD

Movement Realty is proud to present 7 Sherlock Court Elimbah.

Tucked away in a quiet cul-de-sac, this newly renovated home has so much to offer and plenty of room to move on a 3190m2 block. Spend those summer days by the pool or entertaining your guests on the large outdoor patio, completing the package with a massive 13.2kw Solar system, two street frontages and a 6x6m shed and double carport. Both public and private schools, transport and the new Big Fish shopping center (Coles, Tavern, Bunnings & specialty shops) is only minutes away.

## 4 🛤 2 📛 6 🚘

View

| Price     | :\$940,000 |
|-----------|------------|
| Land Size | : 3190 sqm |

- - : https://www.movementrealty.com.au/sale/ql d/redcliffe-bribie-caboolture/elimbah/residen tial/house/7300170