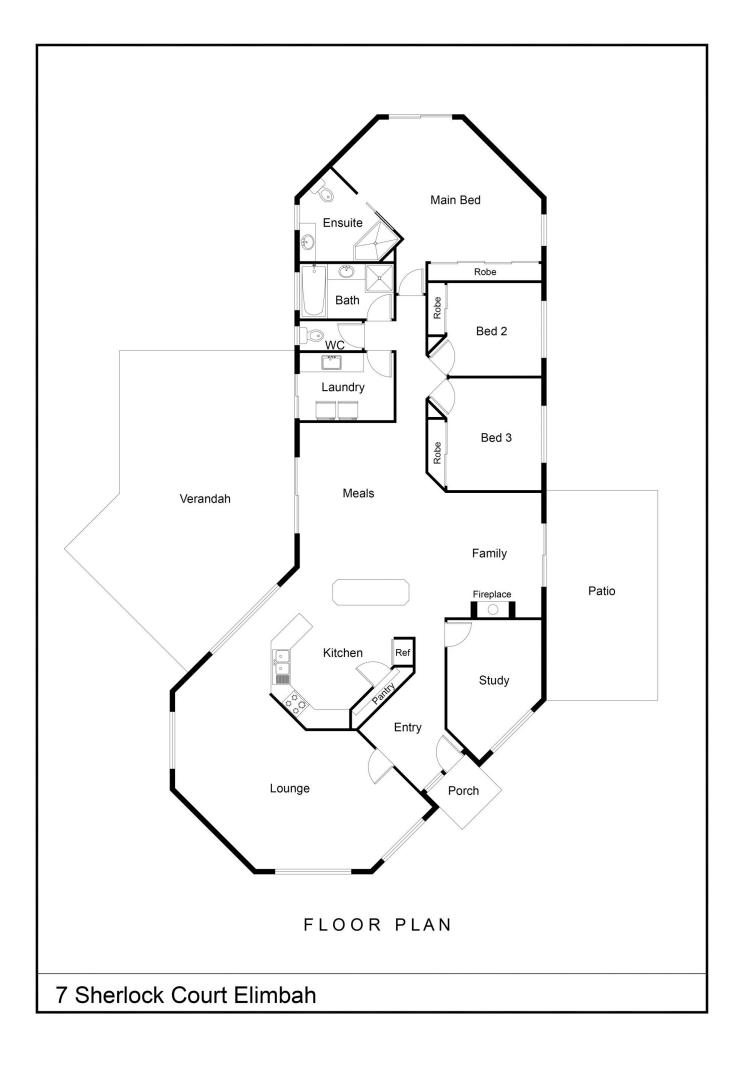

## INSIDE

- Master suite with built in robe & modern white & timber ensuite featuring a beautiful wall hung vanity & shower niche