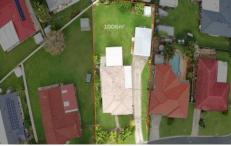

The outdoor area is perfect for entertaining family and friends or tinkering away in your  $6 \times 9m$  shed or  $7 \times 6m$  carport - both accessible from either side of the property. Enjoy peace of mind knowing that it's all securely surrounded by a fully fenced perimeter on its large 1006m2 block.

3 📭 1 🔓 4 😭

Land Size: 1006 sqm

View : https://www.movementrealty.com.au/sale/ql

d/redcliffe-bribie-caboolture/morayfield/resid

ential/house/7306688

Nakita Vonhoff 0401 722 569