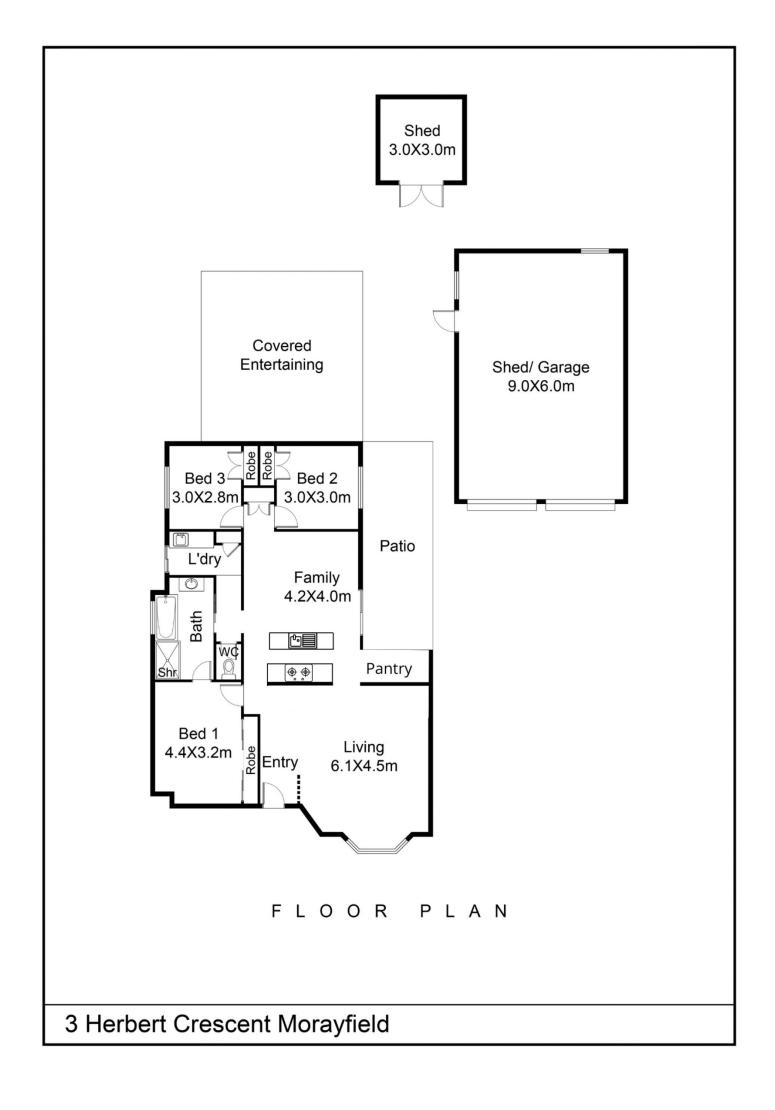

The outdoor area is perfect for entertaining family and friends or tinkering away in your  $6 \times 9m$  shed or  $7 \times 6m$  carport - both accessible from either side of the property. Enjoy peace of mind knowing that it's all securely surrounded by a fully fenced perimeter on its large 1006m2 block.

3 📭 1 🔓 4 😭

Land Size: 1006 sqm

View : https://www.movementrealty.com.au/sale/ql

d/redcliffe-bribie-caboolture/morayfield/resid

ential/house/7306688

Nakita Vonhoff 0401 722 569