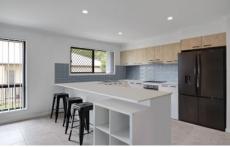

The heart of this delightful home is the open plan living and dining area, featuring stone benchtops in the custom kitchen and a walk in pantry - a perfect place for entertaining friends or cooking your favourite meal.