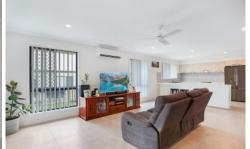

The heart of this delightful home is the open plan living and dining area, featuring stone benchtops in the custom kitchen and a walk in pantry - a perfect place for entertaining friends or cooking your favourite meal.

Four generous bedrooms include a master bedroom with walk-in robe and ensuite plus there's even a media room where you can kick back after long days. Other features include split systems in living & main, ceiling fans, 8kw solar system plus low maintenance gardens so you don't have to spend your weekends gardening.