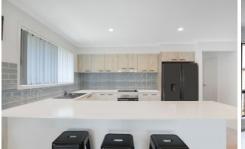

The heart of this delightful home is the open plan living and dining area, featuring stone benchtops in the custom kitchen and a walk in pantry - a perfect place for entertaining friends or cooking your favourite meal.