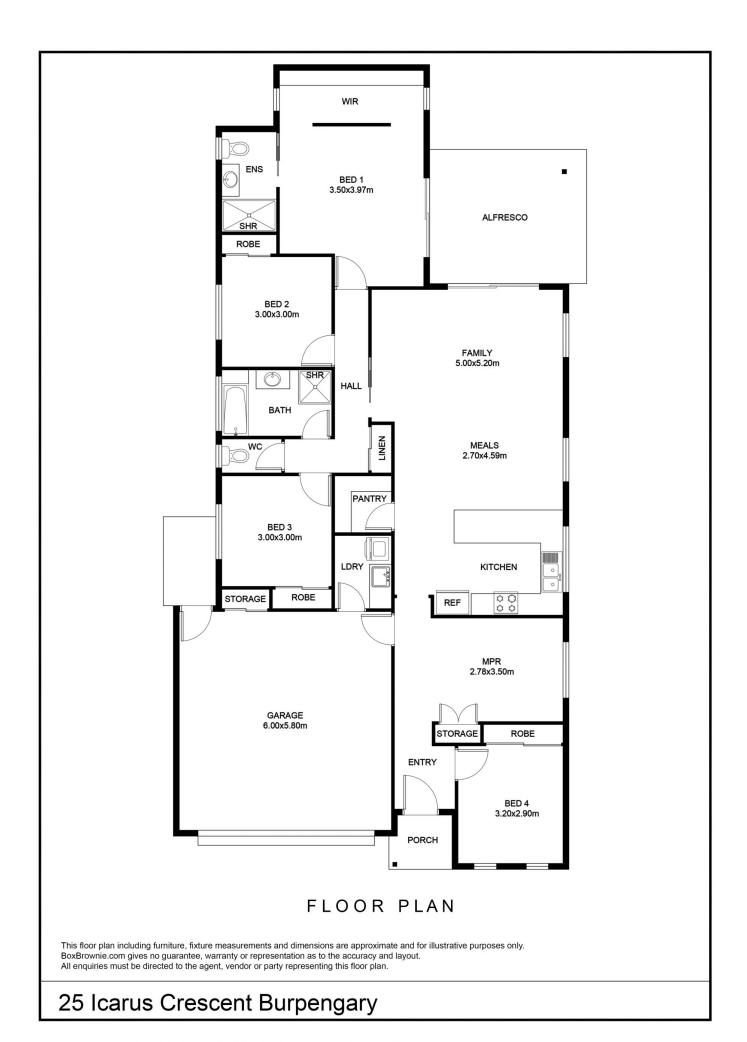

## 25 Icarus Crescent Burpengary QLD

Welcome to 25 Icarus Crescent Burpengary. Located in the popular Alkina Estate, this near new home (built in 2020) is situated on a 415m2 block, and has all the features you need for comfortable and convenient living.

The heart of this delightful home is the open plan living and dining area, featuring stone benchtops in the custom kitchen and a walk in pantry - a perfect place for entertaining friends or cooking your favourite meal.

Four generous bedrooms include a master bedroom with walk-in robe and ensuite plus there's even a media room where you can kick back after long days. Other features include split systems in living & main, ceiling fans, 8kw solar system plus low maintenance gardens so you don't have to spend your weekends gardening.