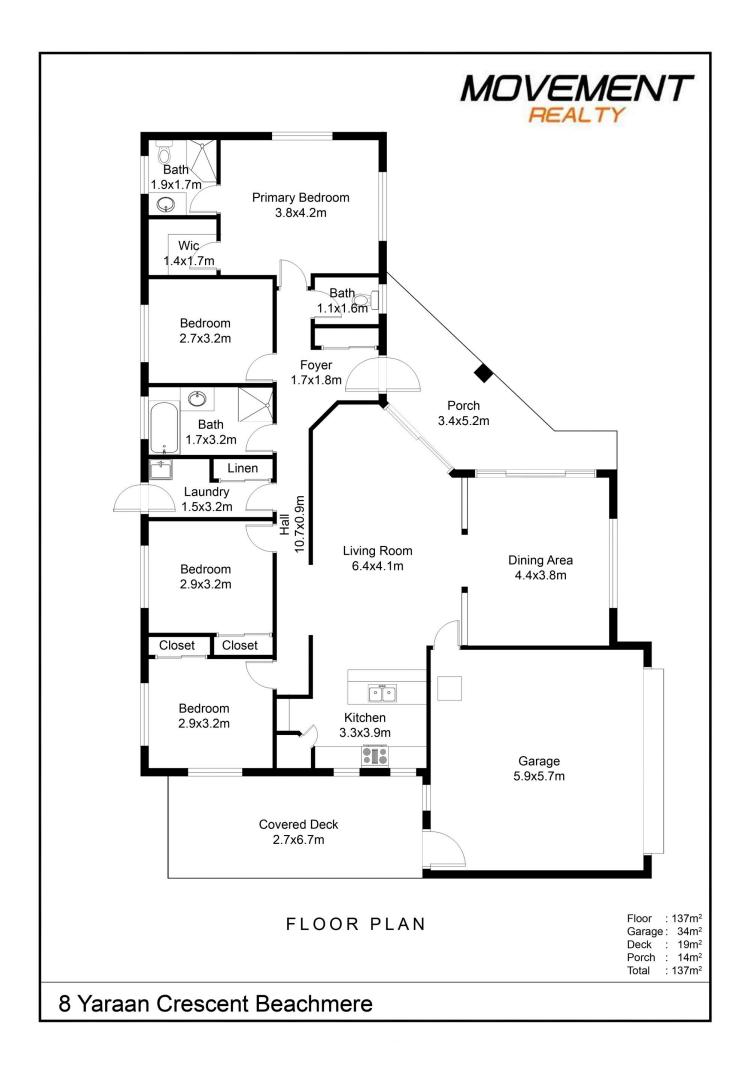

## 8 Yaraan Crescent Beachmere QLD

Welcome home to 8 Yaraan Crescent, a peaceful family oasis located in the heart of this beachside community. Nestled on a quiet cul de sac, you'll enjoy the privilege of being just moments away from beautiful waterfront walks, popular cafes and shopping facilities and excellent local schools.

This modern 4 bedroom 2 bathroom home has been freshly updated with new carpet in bedrooms and lounge, new LED lighting throughout plus newly painted interior walls. The kitchen is perfectly equipped with electric cooktop and oven plus dishwasher and sink mixers - so cooking up delicious family meals will be a breeze! There's also air conditioning for your year-round comfort plus gas hot water system too.