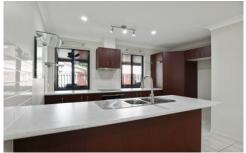

This modern 4 bedroom 2 bathroom home has been freshly updated with new carpet in bedrooms and lounge, new LED lighting throughout plus newly painted interior walls. The kitchen is perfectly equipped with electric cooktop and oven plus dishwasher and sink mixers - so cooking up delicious family meals will be a breeze! There's also air conditioning for your year-round comfort plus gas hot water system too.