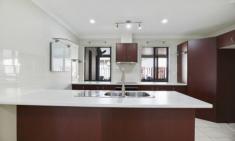

This modern 4 bedroom 2 bathroom home has been freshly updated with new carpet in bedrooms and lounge, new LED lighting throughout plus newly painted interior walls. The kitchen is perfectly equipped with electric cooktop and oven plus dishwasher and sink mixers - so cooking up delicious family meals will be a breeze! There's also air conditioning for your year-round comfort plus gas hot water system too.