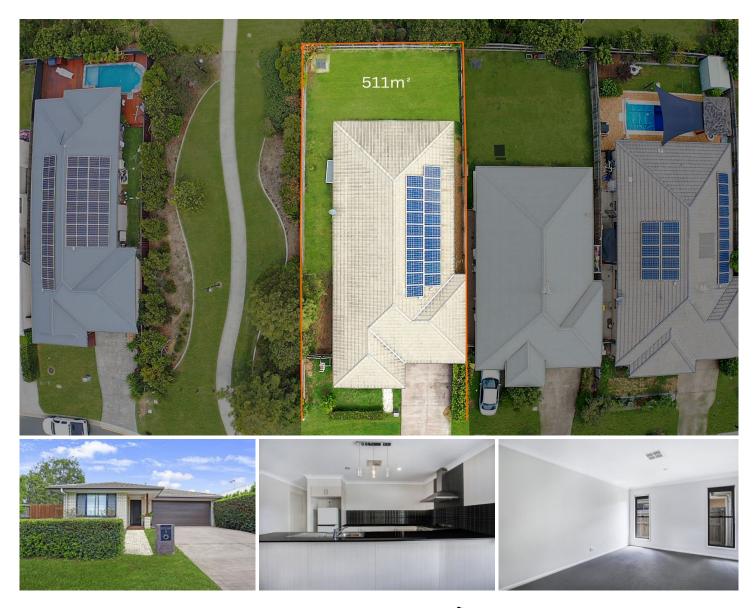

## 1 Attewell Court Caboolture South QLD

Movement Realty is proud to present 1 Attewell Court Caboolture South

Nestled in a quiet court, in the popular Riverbank Estate this low maintenance family home is awaiting its new owner.

Modern and well-planned design, its perfect for the growing family, first home buyers or investors. With a spacious and air-conditioned kitchen, dining and living area plus media room, family time will be comfortable. Four good sized bedrooms, two bathrooms and brilliant outdoor area for entertaining and plenty of space for a pool!

## 4 🛤 2 🚔 2 🖨

View

| Price     | : \$ 665,372 |
|-----------|--------------|
| Land Size | : 511 sqm    |

- - : https://www.movementrealty.com.au/sale/ql d/redcliffe-bribie-caboolture/caboolture-sout h/residential/house/7450413