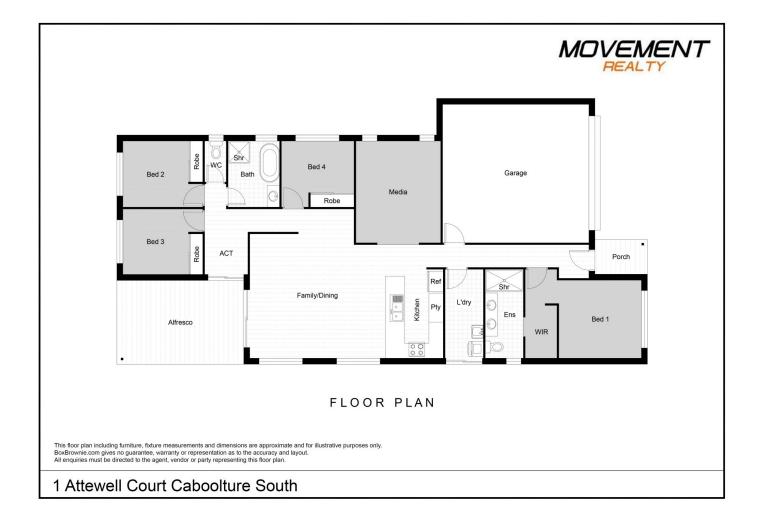

Modern and well-planned design, its perfect for the growing family, first home buyers or investors. With a spacious and air-conditioned kitchen, dining and living area plus media room, family time will be comfortable. Four good sized bedrooms, two bathrooms and brilliant outdoor area for entertaining and plenty of space for a pool!

## 4 🛤 2 🚔 2 🖨

View

| Price     | : \$ 665,372 |
|-----------|--------------|
| Land Size | : 511 sqm    |

- - : https://www.movementrealty.com.au/sale/ql d/redcliffe-bribie-caboolture/caboolture-sout h/residential/house/7450413