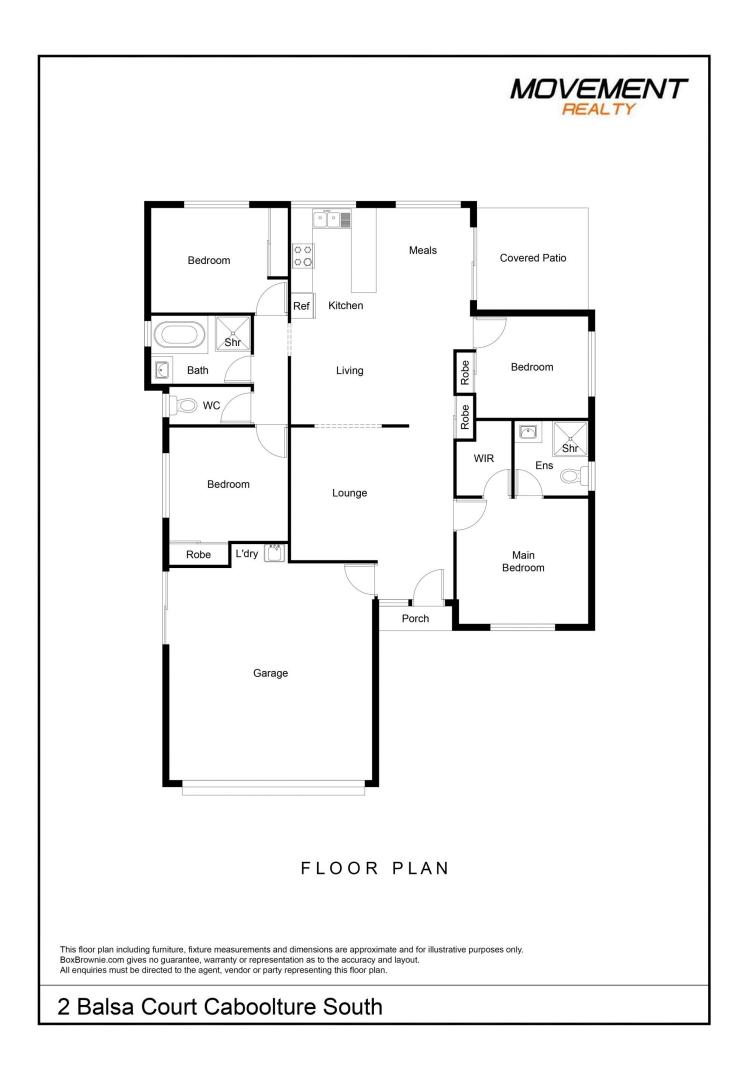

## 2 Balsa Court Caboolture South QLD

Welcome to 2 Balsa Court Caboolture a wonderful family home in an ideal location! This well designed four bedroom property is just minutes away from Morayfield Shops, Schools, Train Station and there is even a park across the road.

Suitable for investors or a young family with room to move inside and out. Providing two living areas, functional kitchen and all bedrooms are of good size.

Entertaining guests will be a breeze on the rear covered patio or simply relax in peace after a long day. With double lock up garage you'll have plenty of storage space for vehicles or extra items plus more! Don't wait - call today to arrange your inspection before it's gone!