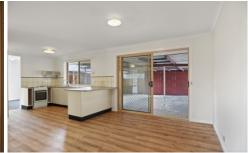

The master bedroom features an ensuite and built-in robe, air conditioning, new carpet and fresh paint. The other bedrooms have new carpet and curtains - perfect for creating cozy spaces for each member of the family. Brand new vinyl flooring to kitchen, dining and hallway.