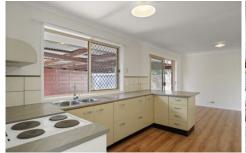

The master bedroom features an ensuite and built-in robe, air conditioning, new carpet and fresh paint. The other bedrooms have new carpet and curtains - perfect for creating cozy spaces for each member of the family. Brand new vinyl flooring to kitchen, dining and hallway.