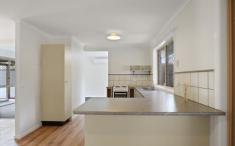

The master bedroom features an ensuite and built-in robe, air conditioning, new carpet and fresh paint. The other bedrooms have new carpet and curtains - perfect for creating cozy spaces for each member of the family. Brand new vinyl flooring to kitchen, dining and hallway.