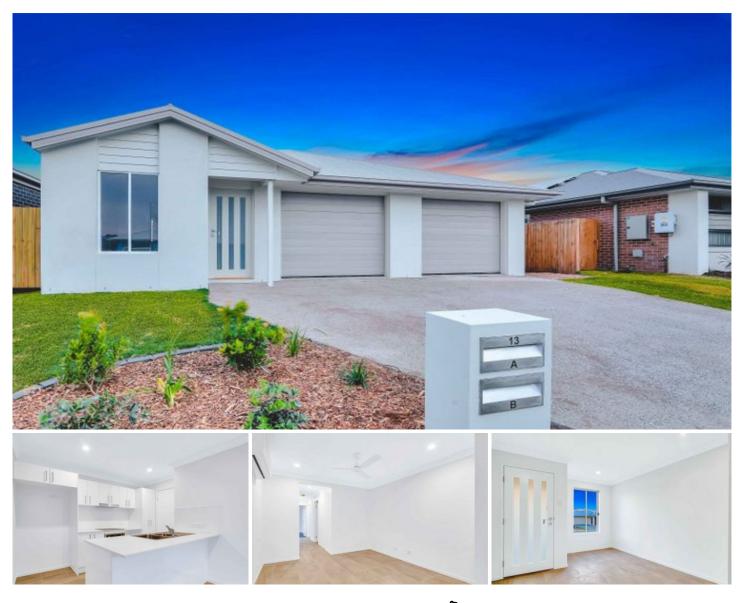

## 13a Hilary Street Morayfield QLD

this lovely duplex is now available for lease and features 3 bedrooms, 2 bathrooms, and 1 car space. The property is conveniently located near shopping centres, schools, trains, and the Bruce Highway, making it an ideal location for families and commuters alike.

The interior of the duplex is modern and well-maintained, with plenty of natural light and open plan living areas that create a spacious and inviting atmosphere.

As for the bedrooms, each one is well-sized and includes built-in wardrobes for added convenience. The master bedroom even has its own private ensuite, providing extra privacy and comfort.