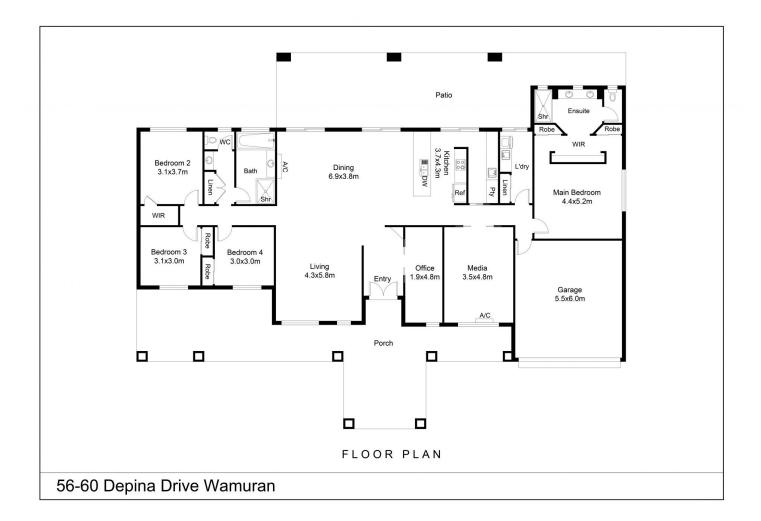

## 56-60 Depina Drive Wamuran QLD

Adam Charlton and the Movement Realty Team are proud to present to the market 56-60 Depina Drive, Wamuran.

Located within the Wamuran Outlook Estate, you are surrounded by quality homes.

As you drive into the estate, you can't help but feel a sense of calm and tranquillity.

Nestled in a quiet cul-de-sac is this stunning 330m2 home sitting on a spacious 8003m2 block.

As you step inside, you are greeted by a bright and airy open plan living area that's perfect for entertaining guests or just relaxing with the family - there is so much room! The media room is large in size and is perfect for those movie nights in. There is also a separate study room which is perfect for working from home.

4 🚐 2 🟪 4 🗬

**Building Size**: 333 sqm **Land Size**: 8003 sqm

**View**: https://www.movementrealty.com.au/sal

e/qld/redcliffe-bribie-caboolture/wamura

n/residential/house/7569572

Adam Charlton 07 5495 8001