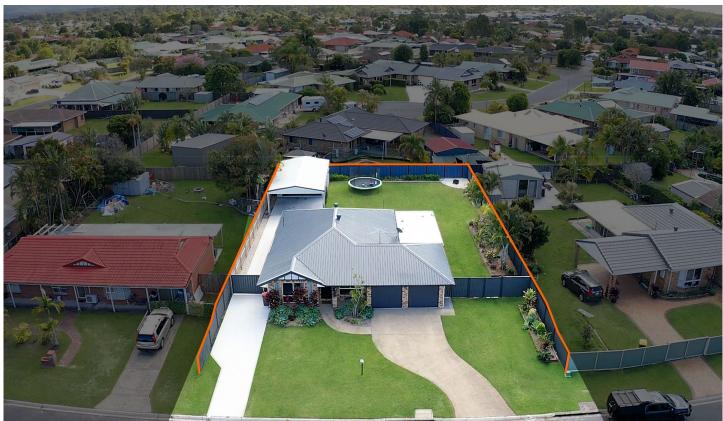

Nestled on a massive 1000m2 block, this stunning home offers abundant space both inside and out. Imagine the possibilities of turning this backyard into your own personal oasis.

The property boasts a spacious shed with a carport, providing ample room for all your vehicles, tools, and toys. Say goodbye to storage woes, as this home offers convenience and organization at its finest!

4 🚐 2 🟪 4 🚍

**Building Size**: 156 sqm **Land Size**: 1000 sqm

View : https://www.movementrealty.com.au/sal

e/qld/redcliffe-bribie-caboolture/burpeng

ary/residential/house/7598941

Adam Charlton 07 5495 8001