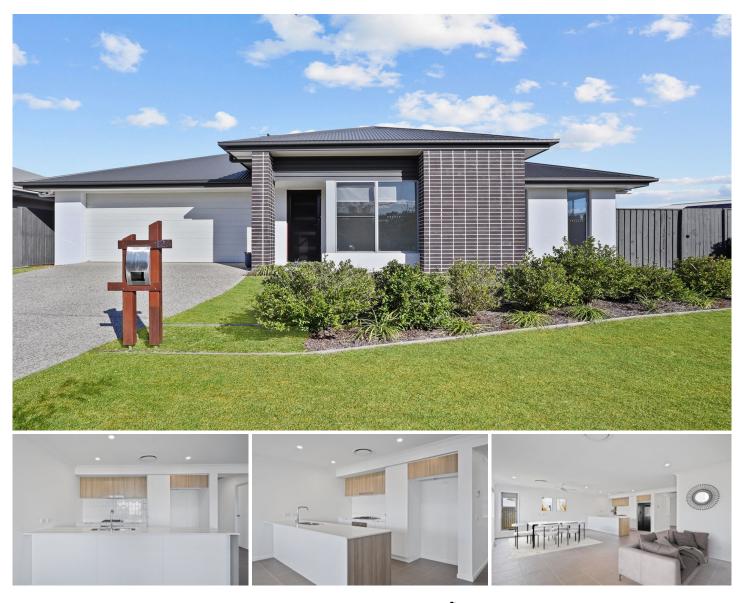

## 126 Mornington Parade Burpengary East QLD

Are you looking for the perfect rental property in Burpengary East? Look no further than 126 Mornington Parade! This stunning 4 bedroom, 2 bathroom, 2 car, property is the perfect home for families or professionals looking for a spacious and convenient living space.

Featuring multiple living areas, there's plenty of room for everyone to relax and unwind. The property sits on a good-sized block, providing plenty of outdoor space for entertaining or enjoying the beautiful Queensland weather. You'll love the convenient location, with parks and day care facilities just a stone's throw away.

This property is perfect for families who want to be close to schools and amenities, or for professionals who want transport links or easy access to the Bruce Highway. With its prime location and spacious living areas 126 Mornington