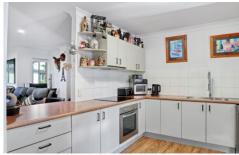

Upon entering, you will be greeted by the spacious layout, featuring new luxury vinyl timber look flooring and a fresh coat of paint throughout, creating an inviting and pristine ambiance. The ground floor encompasses a well-appointed kitchen with ample bench space and a convenient breakfast bar, perfect for quick meals or entertaining friends and family.