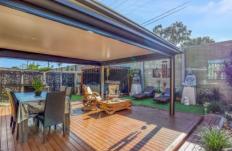

Upon entering, you will be greeted by the spacious layout, featuring new luxury vinyl timber look flooring and a fresh coat of paint throughout, creating an inviting and pristine ambiance. The ground floor encompasses a well-appointed kitchen with ample bench space and a convenient breakfast bar, perfect for quick meals or entertaining friends and family.