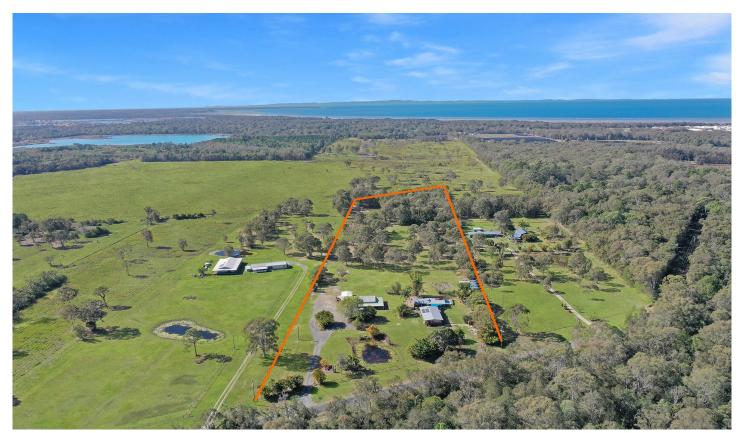

## 238 Wallace Road North Beachmere QLD

Amy Huxtable at Movement Realty welcomes you to 238 Wallace Road Beachmere. Escape to your own piece of paradise with this stunning 10-acre property, offering a delightful log cabin inspired home, a spacious granny flat, and a charming man cave. Situated on a serene no-through road, this property provides the perfect balance of tranquility and convenience. Let's take a closer look at what this beautiful estate has to offer.