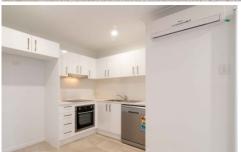

The property itself has been thoughtfully designed with air conditioning, fans and an outdoor entertaining area. Inside you will find two bedrooms with built in wardrobes, an open plan living/dining area plus a modern kitchen.