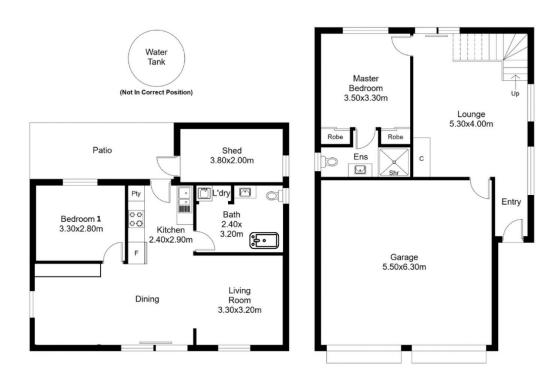

Nakita Vonhoff 0401 722 569

FIRST FLOOR

GROUND FLOOR

<u>Area</u> 226.00 sq m Internal: Land:

432.00 sq m