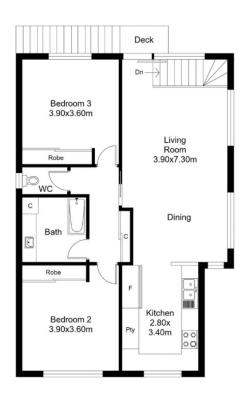

Nakita Vonhoff 0401 722 569

FIRST FLOOR

GROUND FLOOR

<u>Area</u> 226.00 sq m Internal: Land:

432.00 sq m