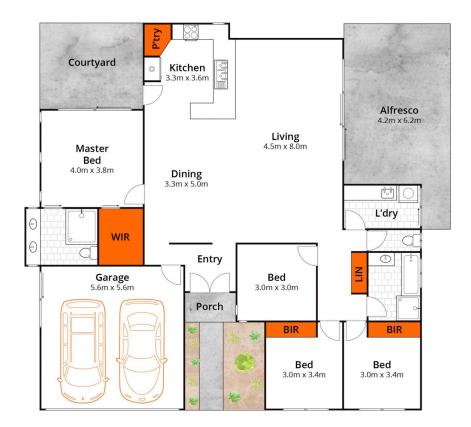

## **Property Features:**

Open plan design:

A grand entrance welcomes you with beautiful double

Jesse Holm 0499197213

Approx House Area 157m<sup>2</sup>
Whilst bwrm.com.au has made every attempt to ensure the accuracy of the floor plan contained here, measurements are approximate and no responsibility is taken for any error, omission, or mis-statement. This plan is for illustrative purposes only.