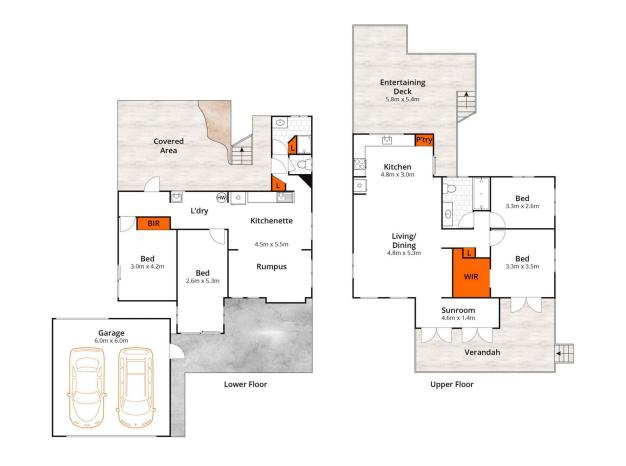

Selena Turner-Noonan 0438 435 712

Approx House Area 115m<sup>2</sup> Whilst bwrm.com.au has made every attempt to ensure the accuracy of the floor plan contained here, measurements are approximate and no responsibility is taken for any error, omission, or mis-statement. This plan is for illustrative purposes only.