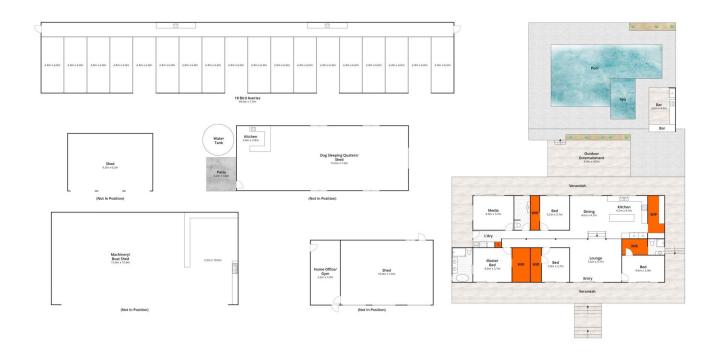

Approx House Area 254m²
Whilst bwrm.com.au has made every attempt to ensure the accuracy of the floor plan contained here, measurements are approximate and no responsibility is taken for any error, omission, or mis-statement. This plan is for illustrative purposes only.