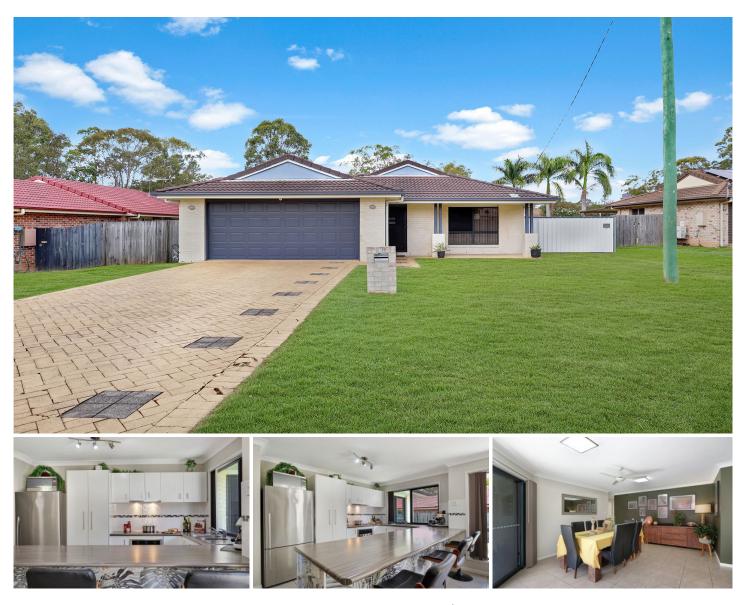

## **3 Whish Street Caboolture QLD**

Don't miss out on this fantastic opportunity to live in a quiet leafy area just minutes from the highway! If you are into your fitness, there are beautiful walkways to exercise or take nature walks with your furry friend starting just one house away. With ample space on this expansive 1,000m<sup>2</sup>+ block, you can bring your boat, caravan, and all your toys. It's nestled in a superb location just waiting for you to call it home. There is rear access to this property with double access gates a two-bay powered shed with a workshop, built-in benches and a carport off the side. There is also ample space to entertain and relax outside.

## INSIDE

- Generously sized Kitchen
- Three oversized bedrooms with built-in wardrobes
- Master bedroom includes an ensuite and air-conditioning.

## 3 🛤 2 🚆 5 🚘

Price Building Size : 130 sqm Land Size View

- : \$ 720,000
- : 1022 sqm

: https://www.movementrealty.com.au/sal e/qld/redcliffe-bribie-caboolture/cabooltu re/residential/house/7744974

Selena Turner-Noonan 0438 435 712