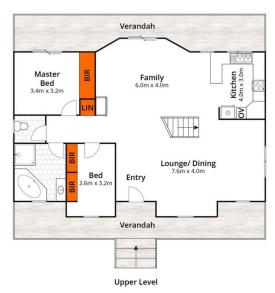

## 98 Williamson Road Morayfield QLD

Nakita Vonhoff From Movement Realty is proud to present 98 Williamson Road Morayfield.

Nestled in the highly sought-after Excelsior Park Estate, this property offers a serene rural lifestyle just moments away from schools, shops, and transportation. With five bedrooms plus a study, two newly renovated bathrooms, and multiple living spaces spread across two stories, this residence boasts ample room for your family and guests.