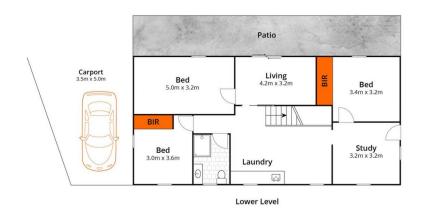

On the lower floor, you'll discover three spacious bedrooms, a generous living area, a dedicated study, a

5 🗀 2 🔓 4 🖨

Land Size: 5012 sqm

View : https://www.movementrealty.com.au/sale/ql

d/redcliffe-bribie-caboolture/morayfield/resid

ential/acreagesemirural/7747165

Nakita Vonhoff 0401 722 569

Approx House Area 202m<sup>2</sup>
Whilst **bwrm.com.au** has made every attempt to ensure the accuracy of the floor plan contained here, measurements are approximate and no responsibility is taken for any error, omission, or mis-statement. This plan is for illustrative purposes only.