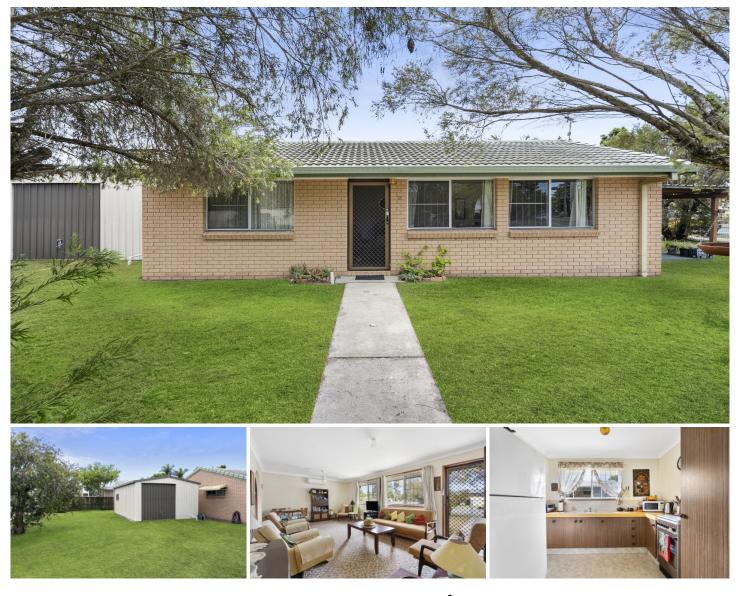

## 2 Pheasant Avenue Banksia Beach QLD

This charming property presents an exciting opportunity for renovators and creative minds alike. Nestled on a corner block with a convenient shed  $4.5m \times 6m$ , this original condition 2-bedroom, one-bathroom home offers endless potential and is a blank canvas waiting for your personal touch.

## Property Highlights:

Original condition 2-bedroom, one-bathroom home with plenty of scope for customization.

Loads of potential to transform this property into your dream space.

Corner block with a versatile shed, perfect for storage or a workshop.

Great location, allowing you to walk to shops, the waterfront, and public transport.