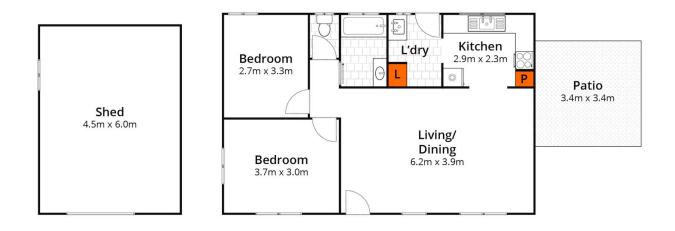

## 2 Pheasant Avenue Banksia Beach QLD

This charming property presents an exciting opportunity for renovators and creative minds alike. Nestled on a corner block with a convenient shed  $4.5m \times 6m$ , this original condition 2-bedroom, one-bathroom home offers endless potential and is a blank canvas waiting for your personal touch.

Amy Huxtable 07 5495 8001

Approx House Area 64m<sup>2</sup> Whilst **bwrm.com.au** has made every attempt to ensure the accuracy of the floor plan contained here, measurements are approximate and no responsibility is taken for any error, omission, or mis-statement. This plan is for illustrative purposes only.