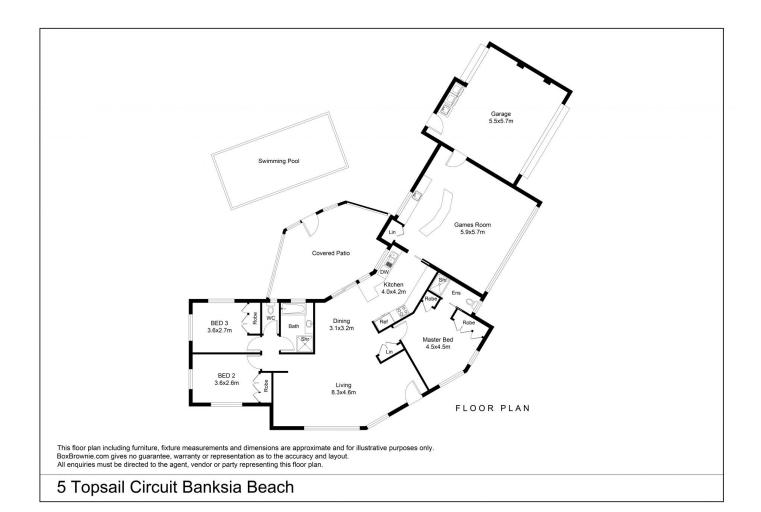

## 5 Topsail Circuit Banksia Beach QLD

This tranquil property, tucked away in a peaceful and highly sought-after location, offers the perfect blend of relaxation, entertainment, and convenience. With an expansive 838m2 block, there's room for your caravan, boat, and jet ski, making it an ideal retreat for those seeking a coastal lifestyle.

## Key Features:

Open-plan kitchen, living, and dining areas, seamlessly flowing to outdoor entertaining spaces.

The kitchen boasts ample storage, generous counter space, and gas cooking.

3 🕮 2 📛 2 🖨

**Price**: CONTACT AGENT FOR PRICE

**Building Size**: 220 sqm **Land Size**: 838 sqm

View : https://www.movementrealty.com.au/sal e/qld/redcliffe-bribie-caboolture/banksia-

beach/residential/house/7757439

Amy Huxtable 07 5495 8001