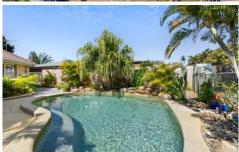

## 5 Topsail Circuit Banksia Beach QLD

This tranquil property, tucked away in a peaceful and highly sought-after location, offers the perfect blend of relaxation, entertainment, and convenience. With an expansive 838m2 block, there's room for your caravan, boat, and jet ski, making it an ideal retreat for those seeking a coastal lifestyle.

## Key Features:

Open-plan kitchen, living, and dining areas, seamlessly flowing to outdoor entertaining spaces.

The kitchen boasts ample storage, generous counter space, and gas cooking.

3 🕮 2 📛 2 🖨

**Price**: CONTACT AGENT FOR PRICE