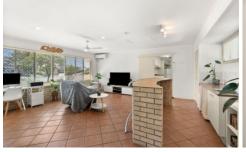

## Key Features:

Open-plan kitchen, living, and dining areas, seamlessly flowing to outdoor entertaining spaces.

The kitchen boasts ample storage, generous counter space, and gas cooking.

3 🕮 2 📛 2 🖨

**Price**: CONTACT AGENT FOR PRICE