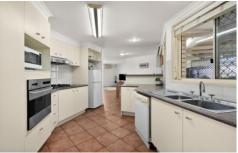

## Key Features:

Open-plan kitchen, living, and dining areas, seamlessly flowing to outdoor entertaining spaces.

The kitchen boasts ample storage, generous counter space, and gas cooking.

3 🕮 2 📛 2 🖨

**Price**: CONTACT AGENT FOR PRICE