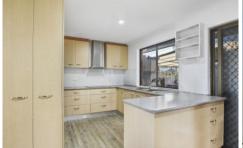

## Features:

2 Bedrooms, Master with BIR Modern Bathroom & separate toilet

Well-Appointed Kitchen: Loads of storage space and

electric cooking appliances

Spacious Lounge Room: A blank slate for your design ideas