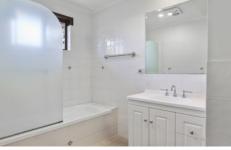

## Features:

2 Bedrooms, Master with BIR Modern Bathroom & separate toilet

Well-Appointed Kitchen: Loads of storage space and

electric cooking appliances

Spacious Lounge Room: A blank slate for your design ideas