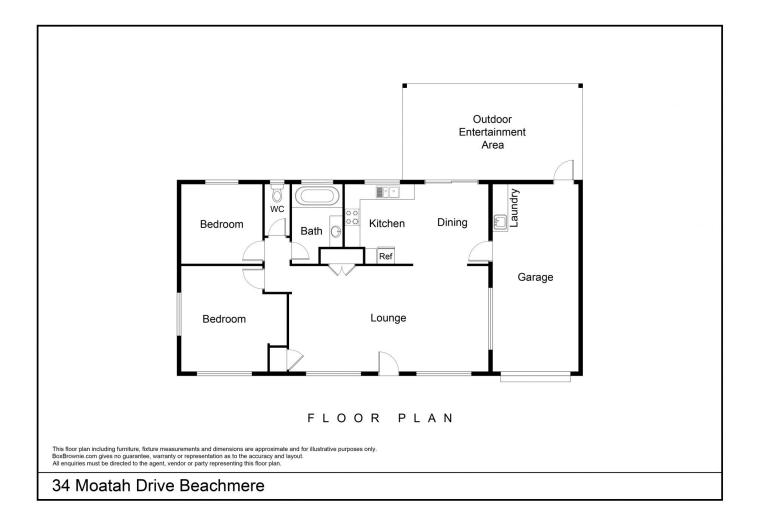

## 34 Moatah Drive Beachmere QLD

Are you ready to transform this diamond in the rough into your dream home? Nestled in peaceful Beachmere, this two-bedroom property is a renovator's paradise, offering endless possibilities to put your own style into it.

## Features:

2 Bedrooms, Master with BIR Modern Bathroom & separate toilet

Well-Appointed Kitchen: Loads of storage space and

electric cooking appliances

Spacious Lounge Room: A blank slate for your design ideas

Reverse Cycle Air-Conditioning: Year-round comfort at your fingertips

**Exterior Features:** 

Enclosed Outdoor Entertaining Area: Create your private

2 📭 1 🔓 3 😭

**Price** : \$ 525,000 **Land Size** : 640 sqm