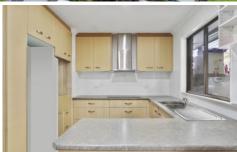

## Features:

2 Bedrooms, Master with BIR Modern Bathroom & separate toilet

Well-Appointed Kitchen: Loads of storage space and

electric cooking appliances

Spacious Lounge Room: A blank slate for your design ideas