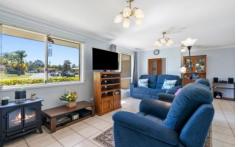

## Interior Features:

Three spacious bedrooms with built-in wardrobes.

Main bedroom with a split system air-conditioner for year-round comfort.

Well-appointed bathroom.

Open plan living and dining area with tiles, split aircon, and a ceiling fan.