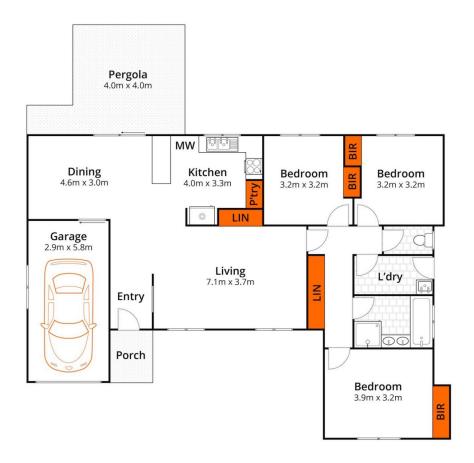

## 10 Corriedale Court Caboolture South QLD

Nestled at the end of a tranquil cul-de-sac, this charming residence offers a delightful blend of comfort, convenience, and style. With 3 spacious bedrooms, 1 bathroom, and a 1-car garage on a generous 600m2 block, this home is designed for those seeking a relaxed lifestyle in a family-friendly locale.

## Interior Features:

Three spacious bedrooms with built-in wardrobes.

Main bedroom with a split system air-conditioner for year-round comfort.

Well-appointed bathroom.

Open plan living and dining area with tiles, split aircon, and a ceiling fan.

Kitchen featuring ample storage, electric cooktop, and a movable island bench.

3 🕮 1 🔓 1 🖨

**Price** : \$ 520,000 **Land Size** : 600 sqm

View: https://www.movementrealty.com.au/sale/ql

d/redcliffe-bribie-caboolture/caboolture-sout

h/residential/house/7774682

Nakita Vonhoff 0401 722 569

Whilst bwrm.com.au has made every attempt to ensure the accuracy of the floor plan contained here, measurements are approximate and no responsibility is taken for any error, omission, or mis-statement. This plan is for illustrative purposes only.