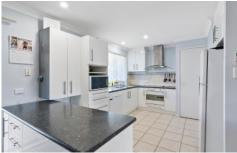

Kitchen featuring ample storage, electric cooktop, and a movable island bench.

3 🕮 1 🔓 1 🖨

**Price** : \$ 520,000 **Land Size** : 600 sqm

View: https://www.movementrealty.com.au/sale/ql

d/redcliffe-bribie-caboolture/caboolture-sout