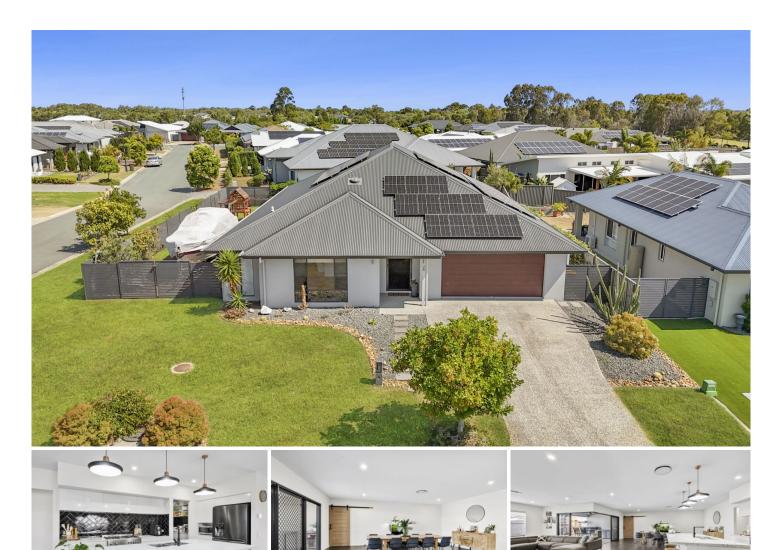

## 28 Caraway Crescent Banksia Beach QLD

Are you ready to live in the lap of luxury? This breathtaking Stylemaster built home, located in the prestigious Pacific Harbour Golf Course Estate, offers the perfect blend of elegance and comfort. Boasting an array of exquisite features and spacious living areas, this property is an absolute gem that has it all.

## **Property Highlights:**

4 Large Bedrooms: This home offers a total of four bedrooms, including a spacious Master suite with walk in robe & room for a sitting area, providing a private retreat within your own home.

Massive Ensuite: The Master suite features a massive ensuite with floor to ceiling tiles, where you can relax and unwind in your own oasis, complete with a soaking tub for