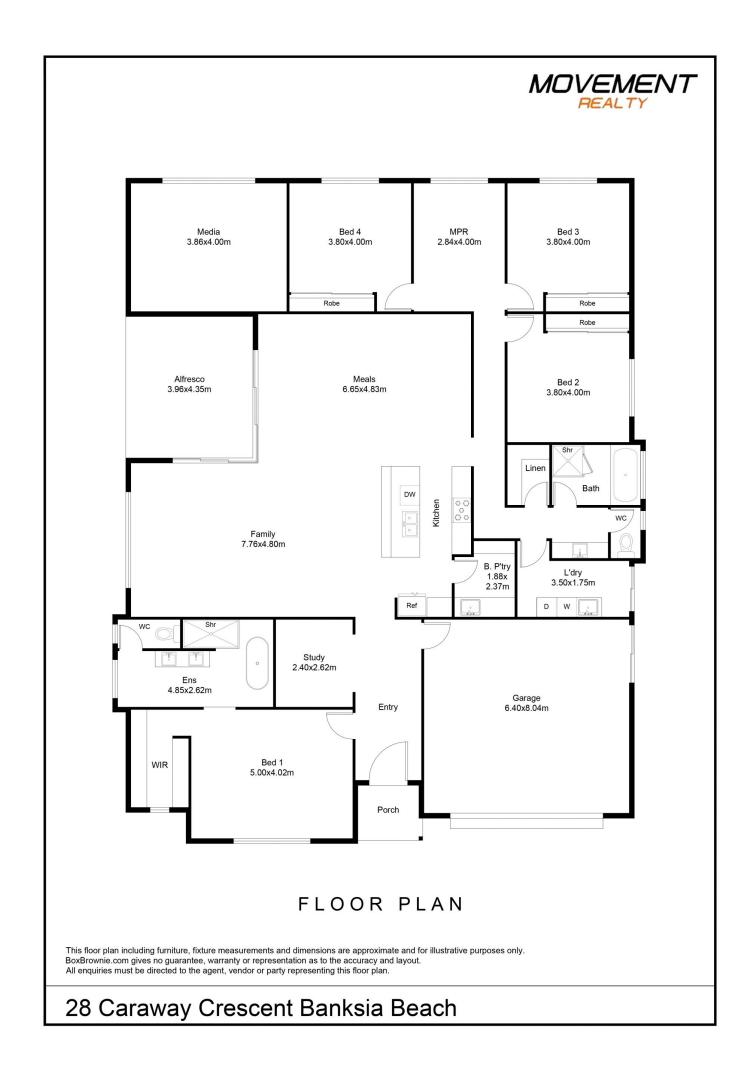

## **Property Highlights:**

4 Large Bedrooms: This home offers a total of four bedrooms, including a spacious Master suite with walk in robe & room for a sitting area, providing a private retreat within your own home.

Massive Ensuite: The Master suite features a massive ensuite with floor to ceiling tiles, where you can relax and unwind in your own oasis, complete with a soaking tub for

## 4 🛤 2 📛 2 🚘

| Price         |   |
|---------------|---|
| Building Size | • |
| Land Size     |   |
| View          |   |

- :\$1,060,000
- : 325 sqm
- : 774 sqm
- : https://www.movementrealty.com.au/sal e/qld/redcliffe-bribie-caboolture/banksiabeach/residential/house/7776171