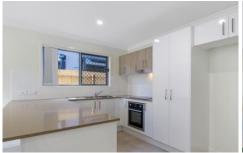

## Unit B offers.

- 2 Bedrooms
- 1 Bathroom

Both units come equipped with:

- Modern kitchen with stone bench tops, electric cooktop and oven including a dishwasher.

5 📭 3 🟪 1 🚘

**Price** : \$ 700,000 Land Size: 310 sqm