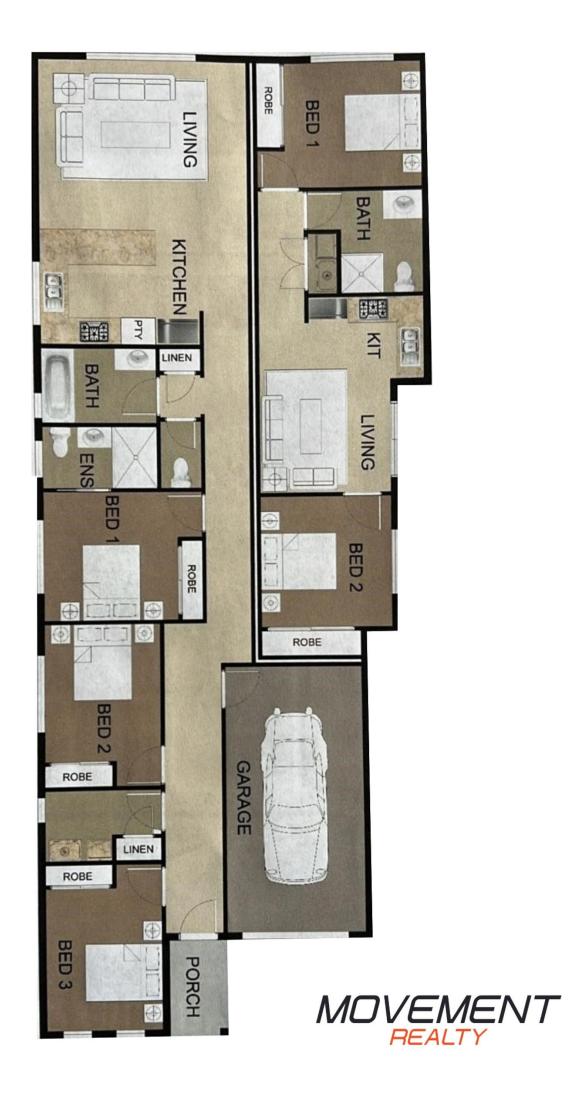

## Unit A offers:

- 3 Bedrooms
- 2 Bathrooms
- A convenient single-car garage.

## Unit B offers.

- 2 Bedrooms
- 1 Bathroom

Both units come equipped with:

- Modern kitchen with stone bench tops, electric cooktop and oven including a dishwasher.

5 📭 3 🟪 1 🚘

**Price** : \$ 700,000 Land Size: 310 sqm