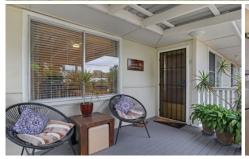

## Key Features:

Character and Elegance: Step into a world of yesteryear as you enter this classic Queenslander home. There is plenty of space in the living area with a separate dining space. The kitchen is well appointed with an electric oven and induction cook top. The living area has some fans and