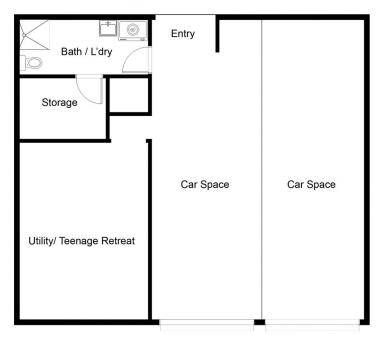

2-bedroom Queenslander home, built in the 1960s, is a timeless gem that embodies the spirit of coastal living. This property is a harmonious blend of vintage charm and modern convenience, offering a unique opportunity to own a piece of Australian history.

## Key Features:

Character and Elegance: Step into a world of yesteryear as you enter this classic Queenslander home. There is plenty of space in the living area with a separate dining space. The kitchen is well appointed with an electric oven and induction cook top. The living area has some fans and

2 🕒 2 🔓 4 🗬

**Price** : \$ 632,500 **Land Size** : 893 sqm

View: https://www.movementrealty.com.au/sale/ql

d/redcliffe-bribie-caboolture/beachmere/resi

dential/house/7806557



Selena Turner-Noonan 0438 435 712



## UPPER FLOOR PLAN



**BOTTOM FLOOR PLAN** 

860 Beachmere Road Beachmere