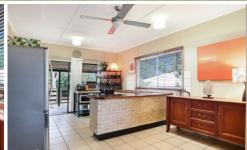

## Key Features:

Character and Elegance: Step into a world of yesteryear as you enter this classic Queenslander home. There is plenty of space in the living area with a separate dining space. The kitchen is well appointed with an electric oven and induction cook top. The living area has some fans and