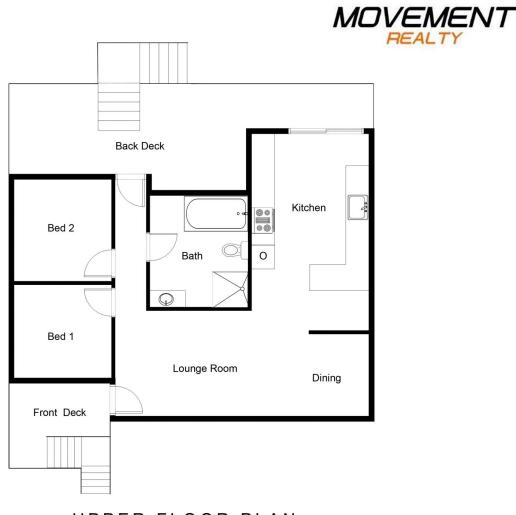

hmere, this delightful 2-bedroom Queenslander home, built in the 1960s, is a timeless gem that embodies the spirit of coastal living. This property is a harmonious blend of vintage charm and modern convenience, offering a unique opportunity to own a piece of Australian history.

## Key Features:

Character and Elegance: Step into a world of yesteryear as you enter this classic Queenslander home. There is plenty of space in the living area with a separate dining space. The kitchen is well appointed with an electric oven and induction cook top. The living area has some fans and

2 🕒 2 🔓 4 🗬

**Price** : \$ 632,500 **Land Size** : 893 sqm

View: https://www.movementrealty.com.au/sale/ql

d/redcliffe-bribie-caboolture/beachmere/resi

dential/house/7806557



Selena Turner-Noonan 0438 435 712



## UPPER FLOOR PLAN



**BOTTOM FLOOR PLAN** 

860 Beachmere Road Beachmere