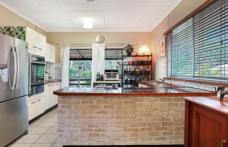

## Key Features:

Character and Elegance: Step into a world of yesteryear as you enter this classic Queenslander home. There is plenty of space in the living area with a separate dining space. The kitchen is well appointed with an electric oven and induction cook top. The living area has some fans and